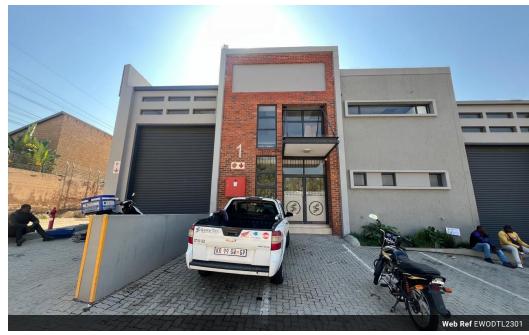

## Industrial Property to Rent in Olivedale, Randburg

This 230sqm industrial warehouse unit is immediately available to rent at R17 250 plus VAT, located in a clean and securely managed business estate in Olivedale, Randburg. Positioned just off the main Jacaranda Avenue, the unit offers excellent accessibility and visibility for logistics and operations. The warehouse features an on-grade roller shutter door, generous roof height, and ample open floor space, making it ideal for storage, distribution, or light manufacturing.

The unit includes a neat ground floor reception area with its own bathroom, creating a professional first impression for clients or visitors. An open-plan office space is situated on the upper level, complete with a second bathroom and a well-equipped kitchen,