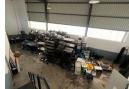

## Industrial Property to Rent in Olivedale, Randburg

This 230sqm industrial warehouse unit is immediately available to rent at R17 250 plus VAT, located in a clean and securely managed business estate in Olivedale, Randburg. Positioned just off the main Jacaranda Avenue, the unit offers excellent accessibility and visibility for logistics and operations. The warehouse features an on-grade roller shutter door, generous roof height, and ample open floor space, making it ideal for storage, distribution, or light manufacturing.