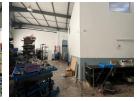

## Industrial Property to Rent in Olivedale, Randburg

This 230sqm industrial warehouse unit is immediately available to rent at R17 250 plus VAT, located in a clean and securely managed business estate in Olivedale, Randburg. Positioned just off the main Jacaranda Avenue, the unit offers excellent accessibility and visibility for logistics and operations. The warehouse features an on-grade roller shutter door, generous roof height, and ample open floor space, making it ideal for storage, distribution, or light manufacturing.

The unit includes a neat ground floor reception area with its own bathroom, creating a professional first impression for clients or visitors. An open-plan office space is situated on the upper level, complete with a second bathroom and a well-equipped kitchen,