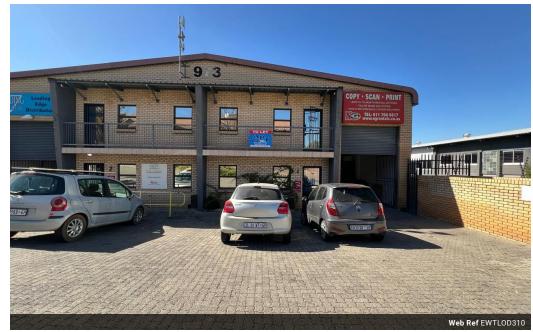

## Industrial Property to Rent in Olivedale, Randburg

This spacious 310sqm industrial warehouse is available to rent immediately at R25,500 per month, excluding VAT. Located in a well-maintained and securely guarded business estate in Olivedale, Randburg, the unit is easily accessible from Jacaranda Avenue, offering excellent connectivity to major routes. The warehouse provides ample floor space and generous roof height, suitable for various industrial or storage needs. A removable mezzanine has been installed to increase usable space, offering flexibility depending on your operational requirements.

Inside, the unit features a clean and professional reception area, two dedicated offices, a kitchenette, and two bathrooms, making it well-suited for administrative and staff use. The facility is equipped with a 3-phase power supply, catering to businesses that