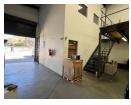

## Industrial Property to Rent in Olivedale, Randburg

This spacious 310sqm industrial warehouse is available to rent immediately at R25,500 per month, excluding VAT. Located in a well-maintained and securely guarded business estate in Olivedale, Randburg, the unit is easily accessible from Jacaranda Avenue, offering excellent connectivity to major routes. The warehouse provides ample floor space and generous roof height, suitable for various industrial or storage needs. A removable mezzanine has been installed to increase usable space, offering flexibility depending on your operational requirements.

Inside, the unit features a clean and professional reception area, two dedicated offices, a kitchenette, and two bathrooms, making it well-suited for administrative and staff use. The facility is equipped with a 3-phase power supply, catering to businesses that