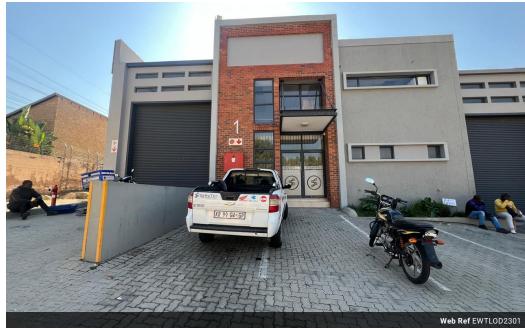

## Industrial Property to Rent in Olivedale, Randburg

This 230sqm industrial warehouse unit is now available to rent at R17,250 per month (excluding VAT) and is ideally situated in a neat, securely managed business estate in Olivedale, Randburg. The estate features 24-hour onsite security, ensuring peace of mind and a safe working environment for businesses operating within the premises. Its strategic location in a well-established industrial area offers convenient access to major transport routes, making it suitable for a range of light industrial, storage, or distribution operations.

The warehouse itself boasts a spacious, open-plan floor layout complemented by a high roof, providing ample vertical storage capacity. On the ground floor, you'll find a welcoming reception area, while the upstairs section includes well-appointed office