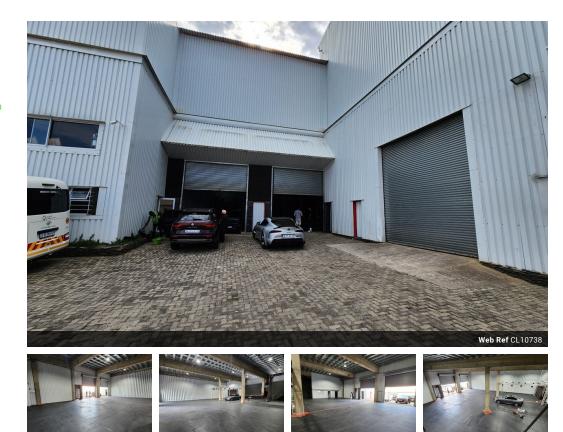

### 750sqm Industrial Property in Olivedale, Randburg

This industrial unit, located in the heart of Olivedale, Randburg, presents a prime opportunity for businesses seeking secure and functional space. Encompassing 750 square meters within a well-maintained business park, it offers robust security features such as palisade and electric fencing, ensuring peace of mind during and beyond working hours.

Meticulously maintained, the unit features a welcoming reception area that sets a professional tone. Inside, tenants will find two well-appointed offices for administrative tasks, complemented by two bathrooms and a convenient shower facility. The spacious warehouse area provides ample room for storage or manufacturing activities, and with 125 amps of 3-phase power, it caters to