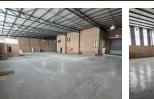

## Versatile Industrial Facility To Let in Secure Park

Unlock 963m<sup>2</sup> of practical industrial space, ideal for warehousing, distribution, or light manufacturing. The 719m<sup>2</sup> warehouse includes two on-grade roller shutter doors, 100 amps of three-phase power, and efficient layout for streamlined operations. Available to rent at R75,114/month (excl. VAT) plus park levy and utilities, this unit offers excellent value for growing businesses.