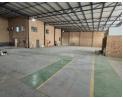

## Versatile Industrial Facility To Let in Secure Park

Unlock 963m<sup>2</sup> of practical industrial space, ideal for warehousing, distribution, or light manufacturing. The 719m<sup>2</sup> warehouse includes two on-grade roller shutter doors, 100 amps of three-phase power, and efficient layout for streamlined operations. Available to rent at R75,114/month (excl. VAT) plus park levy and utilities, this unit offers excellent value for growing businesses.

The 244m<sup>2</sup> office section is spread over two floors, providing ample space for administration and management functions. Set within a secure, access-controlled park with 24-hour security, this property is also for sale at R9,148,500 (excl. VAT)—a great