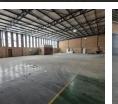

## Versatile Industrial Facility To Let in Secure Park

Unlock 963m<sup>2</sup> of practical industrial space, ideal for warehousing, distribution, or light manufacturing. The 719m<sup>2</sup> warehouse includes two on-grade roller shutter doors, 100 amps of three-phase power, and efficient layout for streamlined operations. Available to rent at R75,114/month (excl. VAT) plus park levy and utilities, this unit offers excellent value for growing businesses.