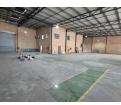

## Versatile Industrial Facility To Let in Secure Park

Unlock 963m<sup>2</sup> of practical industrial space, ideal for warehousing, distribution, or light manufacturing. The 719m<sup>2</sup> warehouse includes two on-grade roller shutter doors, 100 amps of three-phase power, and efficient layout for streamlined operations. Available to rent at R75,114/month (excl. VAT) plus park levy and utilities, this unit offers excellent value for growing businesses.