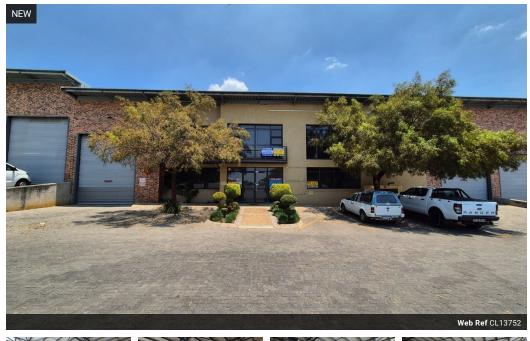

## Versatile Industrial Facility To Let in Secure Park

Unlock 963m<sup>2</sup> of practical industrial space, ideal for warehousing, distribution, or light manufacturing. The 719m<sup>2</sup> warehouse includes two on-grade roller shutter doors, 100 amps of three-phase power, and efficient layout for streamlined operations. Available to rent at R75,114/month (excl. VAT) plus park levy and utilities, this unit offers excellent value for growing businesses.

The 244m<sup>2</sup> office section is spread over two floors, providing ample space for administration and management functions. Set within a secure, access-controlled park with 24-hour security, this property is also for sale at R9,148,500 (excl. VAT)—a great

## Features

Zoning Industrial

| Yes |
|-----|
| Yes |
| 100 |
|     |

Exterior Security Yes Covered Parking Bays 25 Open Parking Bays 15 **Sizes** Floor Size

963m<sup>2</sup>

https://www.newpointproperty.co.za