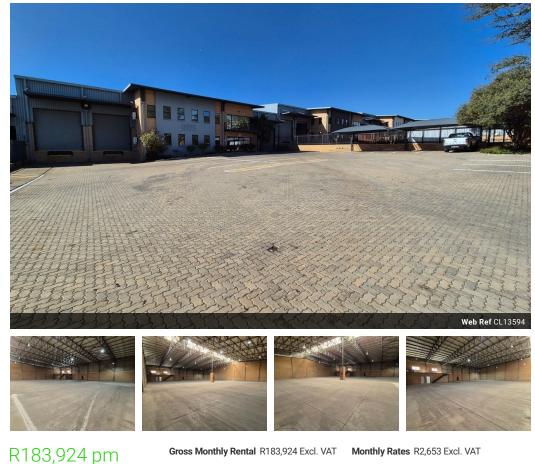

# High-Spec Warehouse with Prime Offices & Showroom in North Riding

Elevate your operations with this premium 2,358m<sup>2</sup> industrial property on a 3,500m<sup>2</sup> stand in the thriving North Riding node. The property features a sophisticated two-storey office component, including a spacious showroom, boardroom, training room, multiple offices, archive room, and well-fitted kitchenettes and restrooms—tailored for businesses that require a polished corporate front with functional workspace.

The 1,736m<sup>2</sup> warehouse is designed for maximum efficiency, boasting smooth epoxy flooring, great height, abundant natural light, and 150 amps of three-phase power. With three large roller shutter doors-two with dock levelers and one on-grade-plus superlink truck access and 18 shaded parking bays, the facility ensures seamless operations. Secure this standout opportunity today-

### Zoning Industrial

| Air Conditioning | Yes |
|------------------|-----|
| Power 3 Phase    | Yes |
| Power Amps       | 250 |

Exterior Security Covered Parking Bays Open Parking Bays

Sizes Floor Size Land Size

2.358m<sup>2</sup> 3,658m<sup>2</sup>

https://www.newpointproperty.co.za