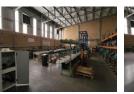

The 1,736m<sup>2</sup> warehouse is built for performance, boasting epoxy-coated floors, excellent height, natural lighting, and a powerful 250-amp three-phase power supply. Three large roller shutter doors—two with dock levelers and one with drive-in access—facilitate