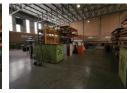

The 1,736m<sup>2</sup> warehouse is built for performance, boasting epoxy-coated floors, excellent height, natural lighting, and a powerful 250-amp three-phase power supply. Three large roller shutter doors—two with dock levelers and one with drive-in access—facilitate