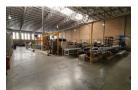

The 1,736m<sup>2</sup> warehouse is built for performance, boasting epoxy-coated floors, excellent height, natural lighting, and a powerful 250-amp three-phase power supply. Three large roller shutter doors—two with dock levelers and one with drive-in access—facilitate