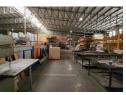

The 1,736m<sup>2</sup> warehouse is built for performance, boasting epoxy-coated floors, excellent height, natural lighting, and a powerful 250-amp three-phase power supply. Three large roller shutter doors—two with dock levelers and one with drive-in access—facilitate