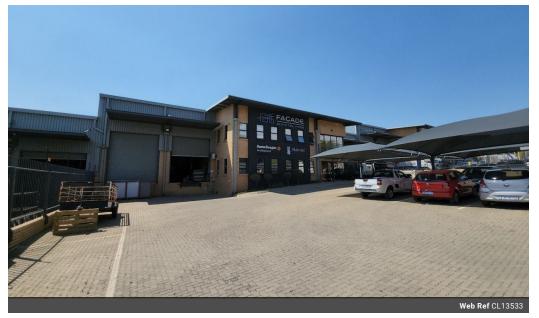

## Prime Industrial Facility with A-Grade Offices in North Riding

Take your business to the next level with this premium 2,348m<sup>2</sup> industrial facility, perfectly positioned in North Riding on a 3,500m<sup>2</sup> stand. The A-grade offices feature a stylish ground-floor showroom, training and archive rooms, modern open-plan and private offices, kitchenettes, and restrooms—all designed to support professional operations. The upper level adds a boardroom and additional staff facilities, offering a complete, turnkey business environment.

#### Exterior

Covered Parking Bays18Open Parking Bays6

Sizes Floor Size Land Size Building Height

2,348m² 3,800m² 10m

https://www.newpointproperty.co.za