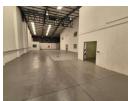

## Versatile 842m<sup>2</sup> Freestanding Facility in Prime Northlands Deco Park

Position your business for success with this exceptional freestanding unit in the heart of Northlands Deco Park, North Riding. Offering a total of 842m² under roof, this dynamic space combines high-volume warehousing, a polished showroom, and modern office space—making it ideal for businesses needing a client-facing component alongside efficient operations.

Designed for performance and presentation, the warehouse includes generous height, an on-grade roller shutter door, and a dock leveler to accommodate seamless logistics. The interior boasts sleek office finishes and a welcoming showroom, supported by robust three-phase power and a flexible layout to suit a range of industrial and commercial needs. With excellent access to main