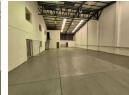

## Versatile 842m<sup>2</sup> Freestanding Facility in Prime Northlands Deco Park

Position your business for success with this exceptional freestanding unit in the heart of Northlands Deco Park, North Riding. Offering a total of 842m² under roof, this dynamic space combines high-volume warehousing, a polished showroom, and modern office space—making it ideal for businesses needing a client-facing component alongside efficient operations.

Designed for performance and presentation, the warehouse includes generous height, an on-grade roller shutter door, and a dock leveler to accommodate seamless logistics. The interior boasts sleek office finishes and a welcoming showroom, supported by robust three-phase power and a flexible layout to suit a range of industrial and commercial needs. With excellent access to main