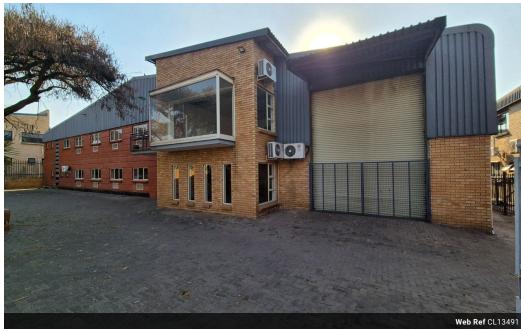

## Versatile 842m<sup>2</sup> Freestanding Facility in Prime Northlands Deco Park

Position your business for success with this exceptional freestanding unit in the heart of Northlands Deco Park, North Riding. Offering a total of 842m² under roof, this dynamic space combines high-volume warehousing, a polished showroom, and modern office space—making it ideal for businesses needing a client-facing component alongside efficient operations.

Designed for performance and presentation, the warehouse includes generous height, an on-grade roller shutter door, and a dock leveler to accommodate seamless logistics. The interior boasts sleek office finishes and a welcoming showroom, supported by robust three-phase power and a flexible layout to suit a range of industrial and commercial needs. With excellent access to main