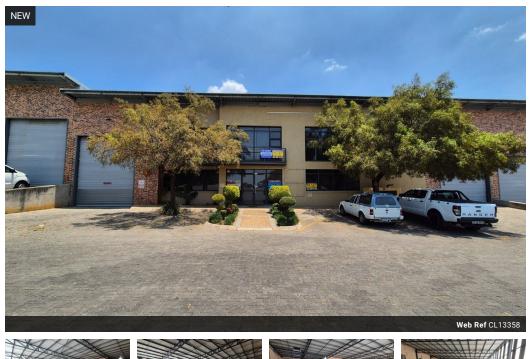

# R75,114 pm

Gross Monthly Rental R75,114 Excl. VAT

Monthly Levy R3,507 Excl. VAT

Flexible 963m<sup>2</sup> Industrial Unit with Office Component – To Let or For Sale in Prime Park

Discover exceptional value and versatility with this 963m<sup>2</sup> industrial property, perfectly suited for warehousing, light manufacturing, or distribution. The 719m<sup>2</sup> warehouse offers two on-grade roller shutter doors, 100 amps of three-phase power, and efficient floor space. Available to let at R75,114/month (excl. VAT) plus park levy and utility management fee, it's a smart choice for businesses ready to scale.

The 244m<sup>2</sup> office component spans two floors and provides a professional environment for admin and operational teams. Located in a secure, access-controlled industrial park with 24-hour security, the property is also available for sale at R9,148,500 (excl. VAT)