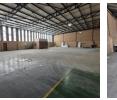

# R75,114 pm

Gross Monthly Rental R75,114 Excl. VAT

Monthly Levy R3,507 Excl. VAT

Flexible 963m<sup>2</sup> Industrial Unit with Office Component – To Let or For Sale in Prime Park

Discover exceptional value and versatility with this 963m<sup>2</sup> industrial property, perfectly suited for warehousing, light manufacturing, or distribution. The 719m<sup>2</sup> warehouse offers two on-grade roller shutter doors, 100 amps of three-phase power, and efficient floor space. Available to let at R75,114/month (excl. VAT) plus park levy and utility management fee, it's a smart choice for businesses ready to scale.