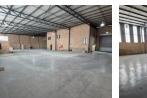

# R75,114 pm

Gross Monthly Rental R75,114 Excl. VAT

Monthly Levy R3,507 Excl. VAT

Flexible 963m<sup>2</sup> Industrial Unit with Office Component – To Let or For Sale in Prime Park

Discover exceptional value and versatility with this 963m<sup>2</sup> industrial property, perfectly suited for warehousing, light manufacturing, or distribution. The 719m<sup>2</sup> warehouse offers two on-grade roller shutter doors, 100 amps of three-phase power, and efficient floor space. Available to let at R75,114/month (excl. VAT) plus park levy and utility management fee, it's a smart choice for businesses ready to scale.