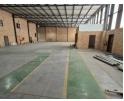

# R75,114 pm

Gross Monthly Rental R75,114 Excl. VAT

Monthly Levy R3,507 Excl. VAT

Flexible 963m<sup>2</sup> Industrial Unit with Office Component – To Let or For Sale in Prime Park

Discover exceptional value and versatility with this 963m<sup>2</sup> industrial property, perfectly suited for warehousing, light manufacturing, or distribution. The 719m<sup>2</sup> warehouse offers two on-grade roller shutter doors, 100 amps of three-phase power, and efficient floor space. Available to let at R75,114/month (excl. VAT) plus park levy and utility management fee, it's a smart choice for businesses ready to scale.

The 244m<sup>2</sup> office component spans two floors and provides a professional environment for admin and operational teams. Located in a secure, access-controlled industrial park with 24-hour security, the property is also available for sale at R9,148,500 (excl. VAT)