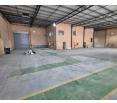

# R75,114 pm

Gross Monthly Rental R75,114 Excl. VAT

Monthly Levy R3,507 Excl. VAT

Flexible 963m<sup>2</sup> Industrial Unit with Office Component – To Let or For Sale in Prime Park

Discover exceptional value and versatility with this 963m<sup>2</sup> industrial property, perfectly suited for warehousing, light manufacturing, or distribution. The 719m<sup>2</sup> warehouse offers two on-grade roller shutter doors, 100 amps of three-phase power, and efficient floor space. Available to let at R75,114/month (excl. VAT) plus park levy and utility management fee, it's a smart choice for businesses ready to scale.