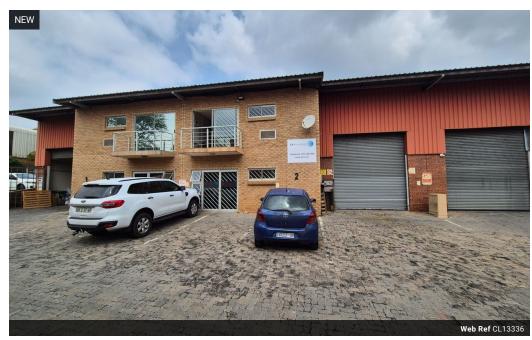

## 410m² Mini Warehouse in Secure Northlands Business Park

Now available to lease, this 410m² mini warehouse in Northlands Business Park offers a clean, secure, and professional space ideal for light industrial, storage, or distribution use. The unit features a modern office component, staff ablutions, 3-phase power, and an on-grade roller shutter door—streamlining your operations in a well-maintained industrial setting.

Located in a sought-after industrial node with controlled park access and excellent connectivity to major transport routes, this property combines practicality with security. Whether you're scaling up or relocating, this efficient space offers the flexibility and