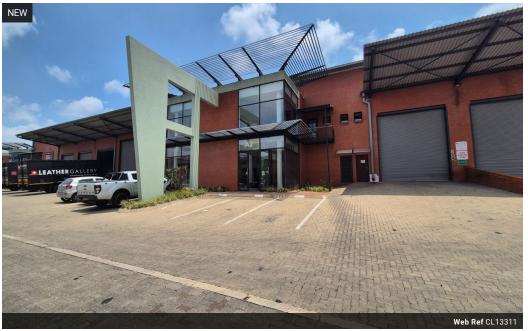

#### Modern 1,345m<sup>2</sup> Warehouse with Showroom in Prime Northlands Deco Park

Unlock functionality and style with this 1,345m<sup>2</sup> warehouse space in the secure Northlands Deco Park, North Riding. Featuring 1,015m<sup>2</sup> of high-volume warehouse space and a 330m<sup>2</sup> showroom or office component, this property offers the perfect blend for distribution, retail, or light industrial operations. With excellent eave height and a high roller shutter door, loading and racking operations are seamless and efficient.

The spacious showroom is ideal for product displays and client interaction, while the offices are designed for comfort and professional workflow. Powered by a reliable 3-phase electrical setup, this facility ensures consistent performance across a range of business types. Enjoy easy access to major routes and highways, making this well-located and versatile space a smart move for