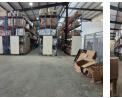

#### Modern 1,345m<sup>2</sup> Warehouse with Showroom in Prime Northlands Deco Park

Unlock functionality and style with this 1,345m<sup>2</sup> warehouse space in the secure Northlands Deco Park, North Riding. Featuring 1,015m<sup>2</sup> of high-volume warehouse space and a 330m<sup>2</sup> showroom or office component, this property offers the perfect blend for distribution, retail, or light industrial operations. With excellent eave height and a high roller shutter door, loading and racking operations are seamless and efficient.

The spacious showroom is ideal for product displays and client interaction, while the offices are designed for comfort and professional workflow. Powered by a reliable 3-phase electrical setup, this facility ensures consistent performance across a range of business types. Enjoy easy access to major routes and highways, making this well-located and versatile space a smart move for