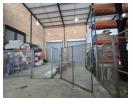

#### Modern 1,345m<sup>2</sup> Warehouse with Showroom in Prime Northlands Deco Park

Unlock functionality and style with this 1,345m<sup>2</sup> warehouse space in the secure Northlands Deco Park, North Riding. Featuring 1,015m<sup>2</sup> of high-volume warehouse space and a 330m<sup>2</sup> showroom or office component, this property offers the perfect blend for distribution, retail, or light industrial operations. With excellent eave height and a high roller shutter door, loading and racking operations are seamless and efficient.

The spacious showroom is ideal for product displays and client interaction, while the offices are designed for comfort and professional workflow. Powered by a reliable 3-phase electrical setup, this facility ensures consistent performance across a range of business types. Enjoy easy access to major routes and highways, making this well-located and versatile space a smart move for