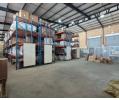

#### Modern 1,345m<sup>2</sup> Warehouse with Showroom in Prime Northlands Deco Park

Unlock functionality and style with this 1,345m<sup>2</sup> warehouse space in the secure Northlands Deco Park, North Riding. Featuring 1,015m<sup>2</sup> of high-volume warehouse space and a 330m<sup>2</sup> showroom or office component, this property offers the perfect blend for distribution, retail, or light industrial operations. With excellent eave height and a high roller shutter door, loading and racking operations are seamless and efficient.

The spacious showroom is ideal for product displays and client interaction, while the offices are designed for comfort and professional workflow. Powered by a reliable 3-phase electrical setup, this facility ensures consistent performance across a range of business types. Enjoy easy access to major routes and highways, making this well-located and versatile space a smart move for