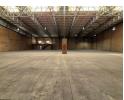

The 1,736m² warehouse is built for efficiency, offering smooth epoxy flooring, excellent height, and ample natural light. With 150 amps of three-phase power and three high roller shutter doors—two with dock levelers and one on-grade—the layout is optimized for logistics. Additional benefits include super-link truck access and 18 shaded parking bays. Don't miss this rare opportunity—