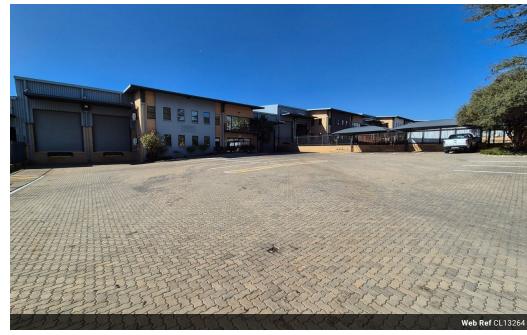

## Premium 2,358m<sup>2</sup> Industrial Facility with Dock Access in North Riding

Position your business for success with this exceptional 2,358m² warehouse set on a generous 3,500m² stand in North Riding, Randburg. The property offers a professional two-storey office component featuring a showroom, training room, boardroom, openplan and private offices, archive room, multiple kitchenettes, and stylish restrooms—perfect for businesses needing both operational space and corporate presence.

The 1,736m² warehouse is built for efficiency, offering smooth epoxy flooring, excellent height, and ample natural light. With 150 amps of three-phase power and three high roller shutter doors—two with dock levelers and one on-grade—the layout is optimized for logistics. Additional benefits include super-link truck access and 18 shaded parking bays. Don't miss this rare opportunity—