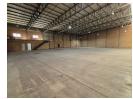

The 1,736m² warehouse is built for efficiency, offering smooth epoxy flooring, excellent height, and ample natural light. With 150 amps of three-phase power and three high roller shutter doors—two with dock levelers and one on-grade—the layout is optimized for logistics. Additional benefits include super-link truck access and 18 shaded parking bays. Don't miss this rare opportunity—