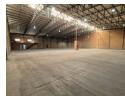

The 1,736m² warehouse is built for efficiency, offering smooth epoxy flooring, excellent height, and ample natural light. With 150 amps of three-phase power and three high roller shutter doors—two with dock levelers and one on-grade—the layout is optimized for logistics. Additional benefits include super-link truck access and 18 shaded parking bays. Don't miss this rare opportunity—