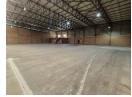

The 1,736m² warehouse is built for efficiency, offering smooth epoxy flooring, excellent height, and ample natural light. With 150 amps of three-phase power and three high roller shutter doors—two with dock levelers and one on-grade—the layout is optimized for logistics. Additional benefits include super-link truck access and 18 shaded parking bays. Don't miss this rare opportunity—