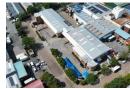

Versatile 1,501m<sup>2</sup> Portion of 2,841m<sup>2</sup> Industrial Warehouse Available in Northlands Business Park

A 1,501m² section of a 2,841m² food-grade industrial warehouse is now available for lease or sale in the highly sought-after Northlands Business Park, centrally located in North Riding. Set on a generous 4,101m² stand, this well-maintained facility offers an ideal solution for a variety of industrial and commercial operations.

The warehouse features excellent height, multiple roller shutter doors, and dock levelers, ensuring efficient loading and offloading. With substantial 3-phase power, the premises are well-suited for energy-intensive and heavy-duty operations.

Designed to meet stringent hygiene requirements, the warehouse includes epoxied flooring throughout, making it perfect for food