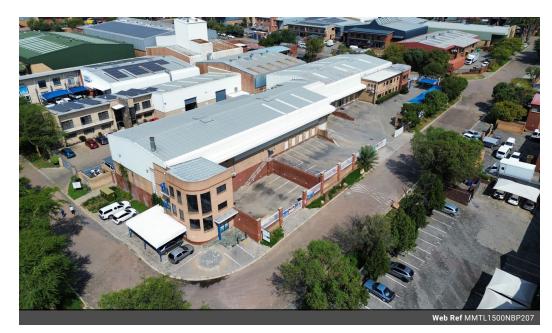

Versatile 1,501m<sup>2</sup> Portion of 2,841m<sup>2</sup> Industrial Warehouse Available in Northlands Business Park

A 1,501m² section of a 2,841m² food-grade industrial warehouse is now available for lease or sale in the highly sought-after Northlands Business Park, centrally located in North Riding. Set on a generous 4,101m² stand, this well-maintained facility offers an ideal solution for a variety of industrial and commercial operations.

The warehouse features excellent height, multiple roller shutter doors, and dock levelers, ensuring efficient loading and offloading. With substantial 3-phase power, the premises are well-suited for energy-intensive and heavy-duty operations.

Designed to meet stringent hygiene requirements, the warehouse includes epoxied flooring throughout, making it perfect for food