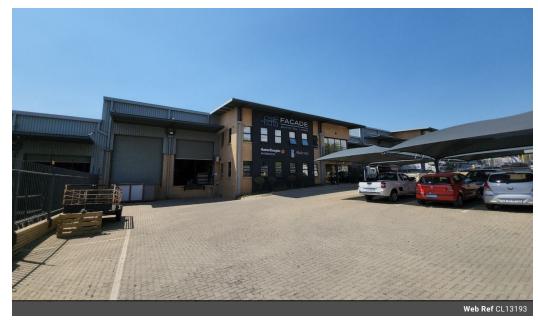

## Turnkey 2,348m<sup>2</sup> A-Grade Warehouse & Office in Prime North Riding

Unlock efficiency and convenience with this fully equipped 2,348m² industrial facility in the heart of North Riding. Set on a 3,500m² stand, the A-grade offices feature a welcoming ground-floor showroom, training and archive rooms, modern open-plan workspaces, and well-appointed kitchenettes and restrooms. The upper level offers more office space, a boardroom, and dedicated staff amenities-ideal for a professional and functional business environment.

The 1,736m² warehouse delivers high performance with epoxy flooring, excellent height, natural light, and 250 amps of 3-phase power. Three large roller shutter doors—two with dock levelers and one drive-in—along with super link access ensure smooth