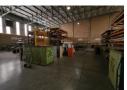

The 1,736m² warehouse delivers high performance with epoxy flooring, excellent height, natural light, and 250 amps of 3-phase power. Three large roller shutter doors—two with dock levelers and one drive-in—along with super link access ensure smooth