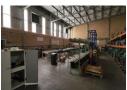

## Turnkey 2,348m<sup>2</sup> A-Grade Warehouse & Office in Prime North Riding

Unlock efficiency and convenience with this fully equipped 2,348m² industrial facility in the heart of North Riding. Set on a 3,500m² stand, the A-grade offices feature a welcoming ground-floor showroom, training and archive rooms, modern open-plan workspaces, and well-appointed kitchenettes and restrooms. The upper level offers more office space, a boardroom, and dedicated staff amenities-ideal for a professional and functional business environment.

The 1,736m² warehouse delivers high performance with epoxy flooring, excellent height, natural light, and 250 amps of 3-phase power. Three large roller shutter doors—two with dock levelers and one drive-in—along with super link access ensure smooth