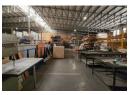

## Turnkey 2,348m<sup>2</sup> A-Grade Warehouse & Office in Prime North Riding

Unlock efficiency and convenience with this fully equipped 2,348m² industrial facility in the heart of North Riding. Set on a 3,500m² stand, the A-grade offices feature a welcoming ground-floor showroom, training and archive rooms, modern open-plan workspaces, and well-appointed kitchenettes and restrooms. The upper level offers more office space, a boardroom, and dedicated staff amenities-ideal for a professional and functional business environment.