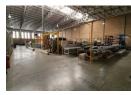

The 1,736m² warehouse delivers high performance with epoxy flooring, excellent height, natural light, and 250 amps of 3-phase power. Three large roller shutter doors—two with dock levelers and one drive-in—along with super link access ensure smooth