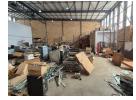

## A-Grade 875m<sup>2</sup> Warehouse with Showroom in North Riding Business Park

Elevate your business with this top-tier 875m² warehouse, located in the highly desirable North Riding Business Park. Combining a modern office component with a stylish showroom, this versatile space is perfect for companies that need a professional frontend presence alongside efficient operational flow.

The warehouse features excellent height, a clean open-plan layout, and a large roller shutter door for seamless access. With 3-phase power, strong security, and access control within a well-maintained park, it's ideal for distribution, light manufacturing, or