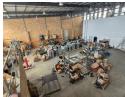

## A-Grade 875m<sup>2</sup> Warehouse with Showroom in North Riding Business Park

Elevate your business with this top-tier 875m² warehouse, located in the highly desirable North Riding Business Park. Combining a modern office component with a stylish showroom, this versatile space is perfect for companies that need a professional frontend presence alongside efficient operational flow.

The warehouse features excellent height, a clean open-plan layout, and a large roller shutter door for seamless access. With 3-phase power, strong security, and access control within a well-maintained park, it's ideal for distribution, light manufacturing, or