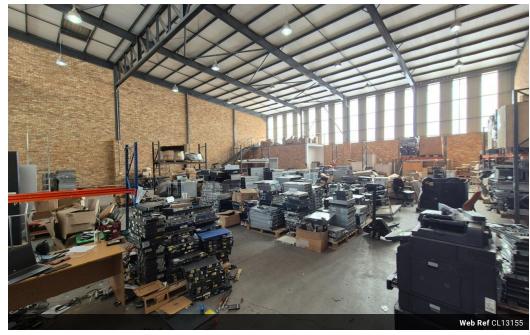

## A-Grade 875m<sup>2</sup> Warehouse with Showroom in North Riding Business Park

Elevate your business with this top-tier 875m² warehouse, located in the highly desirable North Riding Business Park. Combining a modern office component with a stylish showroom, this versatile space is perfect for companies that need a professional frontend presence alongside efficient operational flow.

The warehouse features excellent height, a clean open-plan layout, and a large roller shutter door for seamless access. With 3-phase power, strong security, and access control within a well-maintained park, it's ideal for distribution, light manufacturing, or