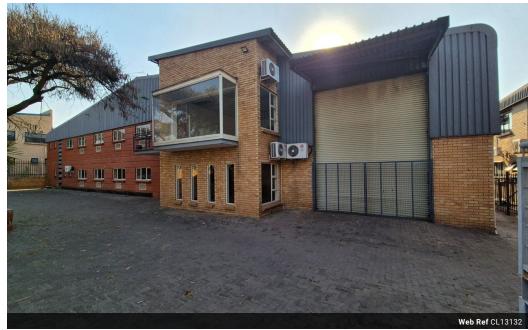

## Prime 842m<sup>2</sup> Freestanding Warehouse with Showroom & Office in Northlands Deco Park

Unlock the potential of this versatile 842m² freestanding facility in the prestigious Northlands Deco Park, North Riding. Perfectly blending warehouse functionality, a sleek showroom, and professional office space, this property is ideal for businesses seeking an all-in-one operational hub. Positioned for easy access to major routes, it offers excellent connectivity and convenience.

The warehouse boasts generous height, ideal for storage or light manufacturing, and features both an on-grade roller shutter door and a dock leveler for streamlined logistics. Inside, the modern showroom and well-appointed offices create an inviting space for clients and staff alike. With robust three-phase power and a flexible layout, this property delivers a rare combination of practicality