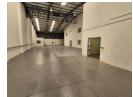

## Prime 842m<sup>2</sup> Freestanding Warehouse with Showroom & Office in Northlands Deco Park

Unlock the potential of this versatile 842m² freestanding facility in the prestigious Northlands Deco Park, North Riding. Perfectly blending warehouse functionality, a sleek showroom, and professional office space, this property is ideal for businesses seeking an all-in-one operational hub. Positioned for easy access to major routes, it offers excellent connectivity and convenience.

The warehouse boasts generous height, ideal for storage or light manufacturing, and features both an on-grade roller shutter door and a dock leveler for streamlined logistics. Inside, the modern showroom and well-appointed offices create an inviting space for clients and staff alike. With robust three-phase power and a flexible layout, this property delivers a rare combination of practicality