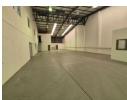

## Prime 842m<sup>2</sup> Freestanding Warehouse with Showroom & Office in Northlands Deco Park

Unlock the potential of this versatile 842m² freestanding facility in the prestigious Northlands Deco Park, North Riding. Perfectly blending warehouse functionality, a sleek showroom, and professional office space, this property is ideal for businesses seeking an all-in-one operational hub. Positioned for easy access to major routes, it offers excellent connectivity and convenience.

The warehouse boasts generous height, ideal for storage or light manufacturing, and features both an on-grade roller shutter door and a dock leveler for streamlined logistics. Inside, the modern showroom and well-appointed offices create an inviting space for clients and staff alike. With robust three-phase power and a flexible layout, this property delivers a rare combination of practicality