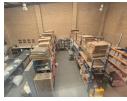

### 710m2 Warehouse To Let in Northlands Business Park

Check out this outstanding industrial facility offering 710m² of well-designed space on a 1,017m² stand, perfect for businesses needing both warehouse and office functionalities. The 373m² warehouse features impressive height, abundant natural light, a large roller shutter door, and 3-phase 80-amp power, catering to a variety of industrial needs. The 337m² office area includes a professional reception, boardroom, kitchenette, restrooms, and air conditioning for a comfortable and efficient workspace.