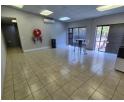

### 710m2 Warehouse To Let in Northlands Business Park

Check out this outstanding industrial facility offering 710m² of well-designed space on a 1,017m² stand, perfect for businesses needing both warehouse and office functionalities. The 373m² warehouse features impressive height, abundant natural light, a large roller shutter door, and 3-phase 80-amp power, catering to a variety of industrial needs. The 337m² office area includes a professional reception, boardroom, kitchenette, restrooms, and air conditioning for a comfortable and efficient workspace.