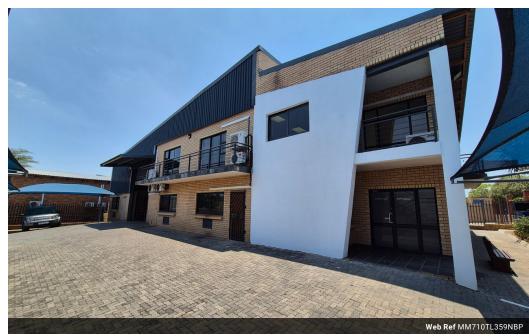

### 710m2 Warehouse To Let in Northlands Business Park

Check out this outstanding industrial facility offering 710m² of well-designed space on a 1,017m² stand, perfect for businesses needing both warehouse and office functionalities. The 373m² warehouse features impressive height, abundant natural light, a large roller shutter door, and 3-phase 80-amp power, catering to a variety of industrial needs. The 337m² office area includes a professional reception, boardroom, kitchenette, restrooms, and air conditioning for a comfortable and efficient workspace.

Located strategically in North Riding, the property provides shaded parking and convenient truck access. It's available for sale at R6,745,000.00 (excluding VAT) or for lease at R55,380.00 per month (excluding VAT and utilities). Additional costs encompass