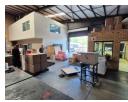

### 710m2 Warehouse To Let in Northlands Business Park

Check out this outstanding industrial facility offering 710m² of well-designed space on a 1,017m² stand, perfect for businesses needing both warehouse and office functionalities. The 373m² warehouse features impressive height, abundant natural light, a large roller shutter door, and 3-phase 80-amp power, catering to a variety of industrial needs. The 337m² office area includes a professional reception, boardroom, kitchenette, restrooms, and air conditioning for a comfortable and efficient workspace.