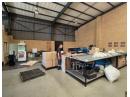

### 710m2 Warehouse To Let in Northlands Business Park

Check out this outstanding industrial facility offering 710m² of well-designed space on a 1,017m² stand, perfect for businesses needing both warehouse and office functionalities. The 373m² warehouse features impressive height, abundant natural light, a large roller shutter door, and 3-phase 80-amp power, catering to a variety of industrial needs. The 337m² office area includes a professional reception, boardroom, kitchenette, restrooms, and air conditioning for a comfortable and efficient workspace.