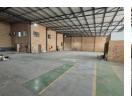

## 963m<sup>2</sup> Prime Industrial Facility in Secure Business Park

Unlock flexibility and value with this 963m<sup>2</sup> industrial property, ideal for growing businesses. The 719m<sup>2</sup> warehouse features two on-grade roller shutter doors, 100 amps of three-phase power, and ample space for efficient operations. Available to let at R75,114/month (plus VAT), with a park levy and utility management fee, this is a cost-effective option in a prime location.