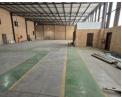

## 963m<sup>2</sup> Prime Industrial Facility in Secure Business Park

Unlock flexibility and value with this 963m<sup>2</sup> industrial property, ideal for growing businesses. The 719m<sup>2</sup> warehouse features two on-grade roller shutter doors, 100 amps of three-phase power, and ample space for efficient operations. Available to let at R75,114/month (plus VAT), with a park levy and utility management fee, this is a cost-effective option in a prime location.

The 244m<sup>2</sup> double-storey office component provides a professional space for admin and management teams. Situated in a secure, access-controlled park with 24-hour security, this facility is also for sale at R9,148,500 (plus VAT)–offering excellent value for both