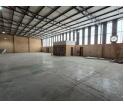

## 963m<sup>2</sup> Prime Industrial Facility in Secure Business Park

Unlock flexibility and value with this 963m<sup>2</sup> industrial property, ideal for growing businesses. The 719m<sup>2</sup> warehouse features two on-grade roller shutter doors, 100 amps of three-phase power, and ample space for efficient operations. Available to let at R75,114/month (plus VAT), with a park levy and utility management fee, this is a cost-effective option in a prime location.