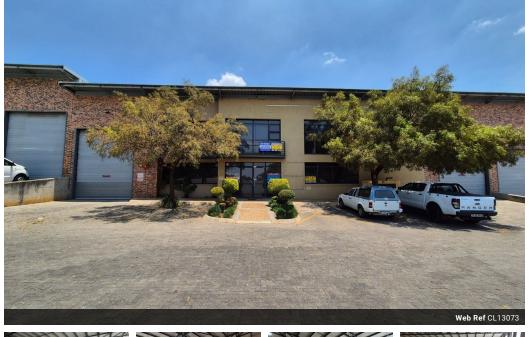

## 963m<sup>2</sup> Prime Industrial Facility in Secure Business Park

Unlock flexibility and value with this 963m<sup>2</sup> industrial property, ideal for growing businesses. The 719m<sup>2</sup> warehouse features two on-grade roller shutter doors, 100 amps of three-phase power, and ample space for efficient operations. Available to let at R75,114/month (plus VAT), with a park levy and utility management fee, this is a cost-effective option in a prime location.

The 244m<sup>2</sup> double-storey office component provides a professional space for admin and management teams. Situated in a secure, access-controlled park with 24-hour security, this facility is also for sale at R9,148,500 (plus VAT)–offering excellent value for both