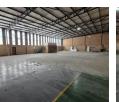

## 963m<sup>2</sup> Prime Industrial Facility in Secure Business Park

Unlock flexibility and value with this 963m<sup>2</sup> industrial property, ideal for growing businesses. The 719m<sup>2</sup> warehouse features two on-grade roller shutter doors, 100 amps of three-phase power, and ample space for efficient operations. Available to let at R75,114/month (plus VAT), with a park levy and utility management fee, this is a cost-effective option in a prime location.