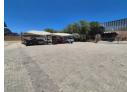

## 2656m2 Warehouse To Let In North Riding

This exceptional 2,656m² warehouse, set on a 3,901m² plot in North Riding, Randburg, presents a rare opportunity for businesses in search of a well-equipped industrial facility. Designed with efficiency and functionality in mind, the property features a modern office space spread across two levels. This includes a showroom, training room, open-plan offices, archive room, multiple kitchenettes, a boardroom, and well-appointed restrooms, offering a professional and productive workspace.

## **Features**

Zoning Industrial Interior

Air Conditioning Covered Parking Bays 12 Floor Size 2,656m<sup>2</sup> Power 3 Phase Open Parking Bays Land Size 3,901m<sup>2</sup> Yes Power Amps 120 **Building Height**