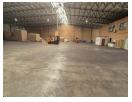

The 2,031m² warehouse is designed to facilitate seamless operations, boasting smooth epoxied flooring, high eaves, and abundant natural light. Supported by a robust 150-amp three-phase power supply, the warehouse is equipped with three high roller