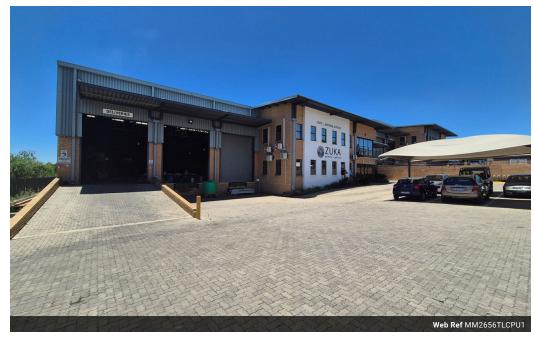

## 2656m2 Warehouse To Let In North Riding

This exceptional 2,656m² warehouse, set on a 3,901m² plot in North Riding, Randburg, presents a rare opportunity for businesses in search of a well-equipped industrial facility. Designed with efficiency and functionality in mind, the property features a modern office space spread across two levels. This includes a showroom, training room, open-plan offices, archive room, multiple kitchenettes, a boardroom, and well-appointed restrooms, offering a professional and productive workspace.

The 2,031m² warehouse is designed to facilitate seamless operations, boasting smooth epoxied flooring, high eaves, and abundant natural light. Supported by a robust 150-amp three-phase power supply, the warehouse is equipped with three high roller