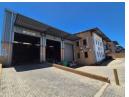

## 2656m2 Warehouse To Let In North Riding

This exceptional 2,656m² warehouse, set on a 3,901m² plot in North Riding, Randburg, presents a rare opportunity for businesses in search of a well-equipped industrial facility. Designed with efficiency and functionality in mind, the property features a modern office space spread across two levels. This includes a showroom, training room, open-plan offices, archive room, multiple kitchenettes, a boardroom, and well-appointed restrooms, offering a professional and productive workspace.

The 2,031m² warehouse is designed to facilitate seamless operations, boasting smooth epoxied flooring, high eaves, and abundant natural light. Supported by a robust 150-amp three-phase power supply, the warehouse is equipped with three high roller

## **Features**

Zoning Industrial Interior

Air Conditioning Covered Parking Bays 12 Floor Size 2,656m<sup>2</sup> Power 3 Phase Open Parking Bays Land Size 3,901m<sup>2</sup> Yes Power Amps 120 **Building Height**