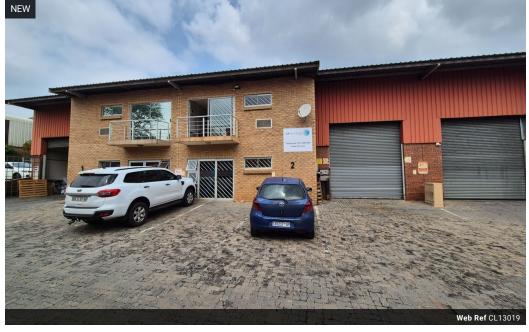

## Neat 410m<sup>2</sup> Mini Warehouse To Let in Sought-After Northlands Business Park

This 410m<sup>2</sup> mini warehouse is now available for lease in the secure and well-maintained Northlands Business Park, offering a clean and professional industrial environment. The unit includes a modern office component, providing a polished workspace alongside your operational needs. With 3-phase power and an on-grade roller shutter door, the property is well-equipped for smooth loading, unloading, and daily operations.

Ideal for light industrial, storage, or distribution businesses, this space also features staff ablutions and excellent security with access control at the park entrance. Located in a prime industrial node with easy access to major routes, it's a smart choice for

## Features

Zoning Industrial

Interior Power 3 Phase Power Amps

Yes

100

Exterior Security **Sizes** Floor Size Land Size Building Height

410m<sup>2</sup> 410m<sup>2</sup> 8m

https://www.newpointproperty.co.za