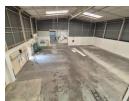

### 1500m2 Warehouse To Let in the Secure Northlands Business Park

A 1500m2 portion of A 2,840m<sup>2</sup> industrial warehouse is now available to let or for sale in the sought-after Northlands Business Park, located in the heart of North Riding. Positioned on a spacious 4,100m<sup>2</sup> stand, this well-maintained facility offers excellent features ideal for a range of industrial and commercial uses. The warehouse boasts generous height, multiple roller shutter doors, and dock levelers for seamless loading and offloading operations. Equipped with ample 3-phase power, the property is designed to support high-energy operations, making it a solid choice for heavy-duty or large-scale users.

Yes

4

8

This food-grade warehouse includes epoxied floors throughout, ensuring a clean and hygienic environment that meets industry

#### Interior

Air Conditioning Power Amps Yes

400

Exterior Security Covered Parking Bays Open Parking Bays Sizes Floor Size Land Size Building Height

1,500m² 2,000m² 10m