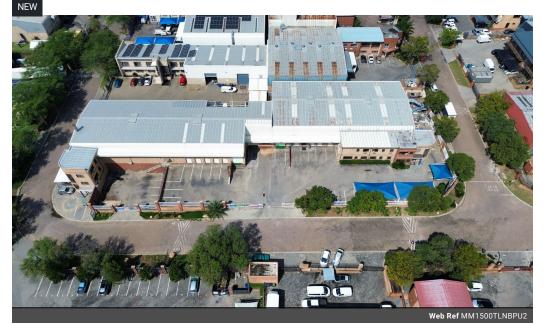

### 1500m2 Warehouse To Let in the Secure Northlands Business Park

A 1500m2 portion of A 2,840m<sup>2</sup> industrial warehouse is now available to let or for sale in the sought-after Northlands Business Park, located in the heart of North Riding. Positioned on a spacious 4,100m<sup>2</sup> stand, this well-maintained facility offers excellent features ideal for a range of industrial and commercial uses. The warehouse boasts generous height, multiple roller shutter doors, and dock levelers for seamless loading and offloading operations. Equipped with ample 3-phase power, the property is designed to support high-energy operations, making it a solid choice for heavy-duty or large-scale users.

### Features

Zoning Industrial

#### Interior

Air Conditioning Power Amps Yes

400

Exterior Security Covered Parking Bays Open Parking Bays Sizes Floor Size Land Size Building Height

1,500m² 2,000m² 10m