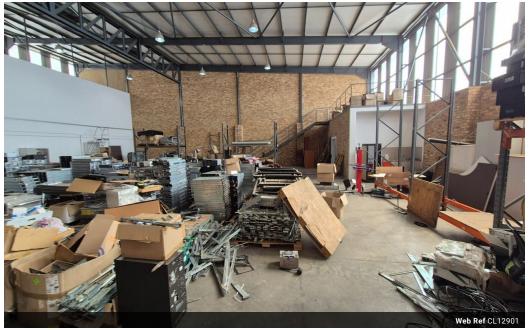

# A-Grade 875m<sup>2</sup> Warehouse with Showroom in North Riding Business Park – Prime Location & Versatile Spa

Take your business to the next level with this premium 875m<sup>2</sup> A-grade warehouse, perfectly positioned in the sought-after North Riding Business Park. This immaculate facility features a sleek office component and a spacious showroom, making it ideal for operations that require both functionality and client-facing appeal.

The warehouse offers excellent height, a clean and efficient layout, and a large roller shutter door for smooth logistics. Equipped with 3-phase power and situated in a secure, access-controlled park, this property delivers on both practicality and peace of mind. Whether you're in distribution, light manufacturing, or need a professional showroom setup—this space ticks all the boxes. Book