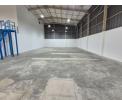

## 2840m2 Food Grade Warehouse To Let and For Sale in Northlands Business Park

A 2,840m<sup>2</sup> industrial warehouse is now available to let or for sale in the sought-after Northlands Business Park, located in the heart of North Riding. Positioned on a spacious 4,100m<sup>2</sup> stand, this well-maintained facility offers excellent features ideal for a range of industrial and commercial uses. The warehouse boasts generous height, multiple roller shutter doors, and dock levelers for seamless loading and offloading operations. Equipped with ample 3-phase power, the property is designed to support high-energy operations, making it a solid choice for heavy-duty or large-scale users.

Yes

20

15

This food-grade warehouse includes epoxied floors throughout, ensuring a clean and hygienic environment that meets industry