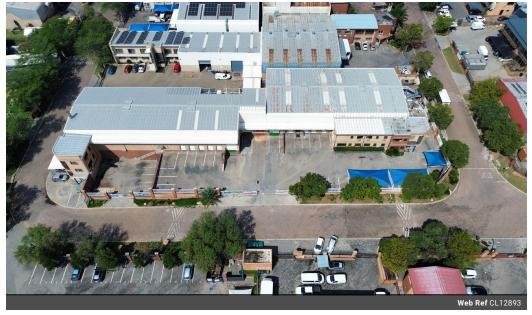

## 2840m2 Food Grade Warehouse To Let and For Sale in Northlands Business Park

A 2,840m<sup>2</sup> industrial warehouse is now available to let or for sale in the sought-after Northlands Business Park, located in the heart of North Riding. Positioned on a spacious 4,100m<sup>2</sup> stand, this well-maintained facility offers excellent features ideal for a range of industrial and commercial uses. The warehouse boasts generous height, multiple roller shutter doors, and dock levelers for seamless loading and offloading operations. Equipped with ample 3-phase power, the property is designed to support high-energy operations, making it a solid choice for heavy-duty or large-scale users.

## Features

Zoning Industrial

Interior Power 3 Phase Power Amps

Yes

350

**Exterior** Security Covered Parking Bays Open Parking Bays **Sizes** Floor Size Land Size Building Height

2,840m<sup>2</sup> 4,100m<sup>2</sup> 10m