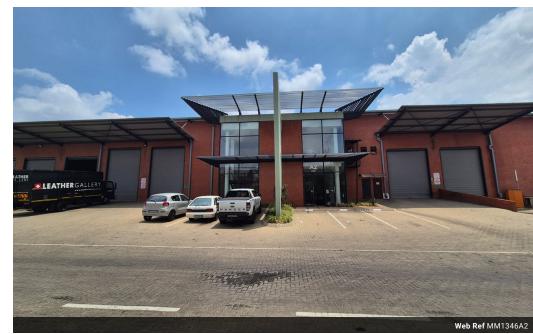

## 1346m2 Building To Let in Th Popular Northlands Deco Park

Explore an exceptional leasing opportunity at Northlands Deco Park, North Riding, where a secure and expansive warehouse awaits. Spanning 1345m2 in total, the property features a 1015m2 warehouse alongside a 330m2 showroom or office area, catering flexibly to diverse business needs. The warehouse boasts ample vertical space with impressive eave height, facilitating efficient stacking. A convenient high roller shutter door simplifies loading and unloading processes, enhancing logistical efficiency.

The showroom provides an ideal setting for product showcases and client engagements, complemented by a well-appointed office space designed for comfort and productivity. Benefit from reliable 3-phase power infrastructure, ensuring operational versatility

## **Features**

Zoning Industrial

| Interior      |     | Exterior          |     | Sizes           |                     |
|---------------|-----|-------------------|-----|-----------------|---------------------|
| Power 3 Phase | Yes | Security          | Yes | Floor Size      | 1,346m <sup>2</sup> |
| Power Amps    | 100 | Open Parking Bays | 8   | Land Size       | 1,346m <sup>2</sup> |
|               |     |                   |     | Building Height | 10m                 |