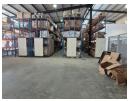

## 1346m2 Building To Let in Th Popular Northlands Deco Park

Explore an exceptional leasing opportunity at Northlands Deco Park, North Riding, where a secure and expansive warehouse awaits. Spanning 1345m2 in total, the property features a 1015m2 warehouse alongside a 330m2 showroom or office area, catering flexibly to diverse business needs. The warehouse boasts ample vertical space with impressive eave height, facilitating efficient stacking. A convenient high roller shutter door simplifies loading and unloading processes, enhancing logistical efficiency.

The showroom provides an ideal setting for product showcases and client engagements, complemented by a well-appointed office space designed for comfort and productivity. Benefit from reliable 3-phase power infrastructure, ensuring operational versatility