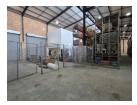

## 1346m2 Building To Let in Th Popular Northlands Deco Park

Explore an exceptional leasing opportunity at Northlands Deco Park, North Riding, where a secure and expansive warehouse awaits. Spanning 1345m2 in total, the property features a 1015m2 warehouse alongside a 330m2 showroom or office area, catering flexibly to diverse business needs. The warehouse boasts ample vertical space with impressive eave height, facilitating efficient stacking. A convenient high roller shutter door simplifies loading and unloading processes, enhancing logistical efficiency.

The showroom provides an ideal setting for product showcases and client engagements, complemented by a well-appointed office space designed for comfort and productivity. Benefit from reliable 3-phase power infrastructure, ensuring operational versatility

## **Features**

Zoning Industrial

| Interior      |     | Exterior          |     | Sizes           |                     |
|---------------|-----|-------------------|-----|-----------------|---------------------|
| Power 3 Phase | Yes | Security          | Yes | Floor Size      | 1,346m <sup>2</sup> |
| Power Amps    | 100 | Open Parking Bays | 8   | Land Size       | 1,346m <sup>2</sup> |
|               |     |                   |     | Building Height | 10m                 |