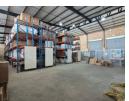

## 1346m2 Building To Let in Th Popular Northlands Deco Park

Explore an exceptional leasing opportunity at Northlands Deco Park, North Riding, where a secure and expansive warehouse awaits. Spanning 1345m2 in total, the property features a 1015m2 warehouse alongside a 330m2 showroom or office area, catering flexibly to diverse business needs. The warehouse boasts ample vertical space with impressive eave height, facilitating efficient stacking. A convenient high roller shutter door simplifies loading and unloading processes, enhancing logistical efficiency.

The showroom provides an ideal setting for product showcases and client engagements, complemented by a well-appointed office space designed for comfort and productivity. Benefit from reliable 3-phase power infrastructure, ensuring operational versatility