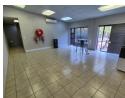

## 710m2 Warehouse To Let and For Sale In Northlands Business Park

This exceptional industrial facility offers 710m² of well-designed space on a 1,017m² stand, ideal for businesses requiring both warehouse and office functionality. The 373m² warehouse boasts excellent height, ample natural light, a high roller shutter door, and 3-phase 80-amp power, making it suitable for various industrial operations. The 337m² office component features a professional reception area, a boardroom, a kitchenette, restrooms, and air conditioning, ensuring a comfortable and efficient workspace.