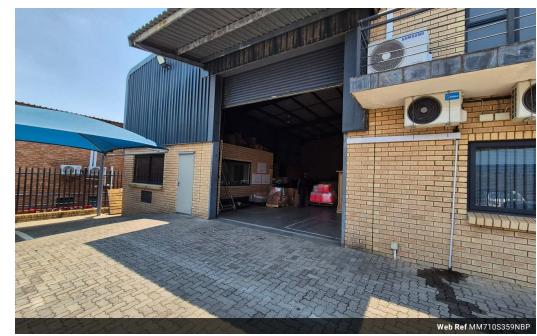

## 710m2 Warehouse To Let and For Sale In Northlands Business Park

This exceptional industrial facility offers 710m² of well-designed space on a 1,017m² stand, ideal for businesses requiring both warehouse and office functionality. The 373m² warehouse boasts excellent height, ample natural light, a high roller shutter door, and 3-phase 80-amp power, making it suitable for various industrial operations. The 337m² office component features a professional reception area, a boardroom, a kitchenette, restrooms, and air conditioning, ensuring a comfortable and efficient workspace.

Strategically located in North Riding, the property provides shaded parking and easy truck access. Available for sale at R6,745,000.00 (excl. VAT) or lease at R55,380.00/month (excl. VAT & utilities), additional costs include rates and taxes