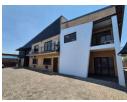

## 710m2 Warehouse To Let and For Sale In Northlands Business Park

This exceptional industrial facility offers 710m² of well-designed space on a 1,017m² stand, ideal for businesses requiring both warehouse and office functionality. The 373m² warehouse boasts excellent height, ample natural light, a high roller shutter door, and 3-phase 80-amp power, making it suitable for various industrial operations. The 337m² office component features a professional reception area, a boardroom, a kitchenette, restrooms, and air conditioning, ensuring a comfortable and efficient workspace.

Strategically located in North Riding, the property provides shaded parking and easy truck access. Available for sale at R6,745,000.00 (excl. VAT) or lease at R55,380.00/month (excl. VAT & utilities), additional costs include rates and taxes