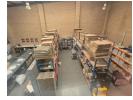

## 710m2 Warehouse To Let and For Sale In Northlands Business Park

This exceptional industrial facility offers 710m² of well-designed space on a 1,017m² stand, ideal for businesses requiring both warehouse and office functionality. The 373m² warehouse boasts excellent height, ample natural light, a high roller shutter door, and 3-phase 80-amp power, making it suitable for various industrial operations. The 337m² office component features a professional reception area, a boardroom, a kitchenette, restrooms, and air conditioning, ensuring a comfortable and efficient workspace.