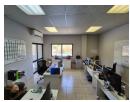

## 710m2 Warehouse To Let and For Sale In Northlands Business Park

This exceptional industrial facility offers 710m² of well-designed space on a 1,017m² stand, ideal for businesses requiring both warehouse and office functionality. The 373m² warehouse boasts excellent height, ample natural light, a high roller shutter door, and 3-phase 80-amp power, making it suitable for various industrial operations. The 337m² office component features a professional reception area, a boardroom, a kitchenette, restrooms, and air conditioning, ensuring a comfortable and efficient workspace.