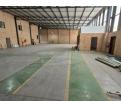

## Prime 963m<sup>2</sup> Industrial Warehouse with Offices

This versatile 963m<sup>2</sup> industrial facility offers a secure and efficient solution for businesses looking to grow. The 719m<sup>2</sup> warehouse component includes two on-grade roller shutter doors for easy loading, a 100-amp three-phase power supply, and generous floor space for smooth operations. Priced at R75,114/month (plus VAT), with a levy of R3,507 and a utility management fee of R1,300 (plus VAT), it's a competitively packaged option in a prime location.

#### Interior

Air Conditioning Yes Power 3 Phase Yes Power Amps 100

## Exterior

Yes Security Covered Parking Bays 25 Open Parking Bays 15

Sizes Floor Size

963m<sup>2</sup>

https://www.newpointproperty.co.za