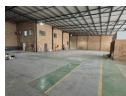

## Prime 963m<sup>2</sup> Industrial Warehouse with Offices

This versatile 963m<sup>2</sup> industrial facility offers a secure and efficient solution for businesses looking to grow. The 719m<sup>2</sup> warehouse component includes two on-grade roller shutter doors for easy loading, a 100-amp three-phase power supply, and generous floor space for smooth operations. Priced at R75,114/month (plus VAT), with a levy of R3,507 and a utility management fee of R1,300 (plus VAT), it's a competitively packaged option in a prime location.

#### Interior

Air Conditioning Yes Power 3 Phase Yes Power Amps 100

## Exterior

Yes Security Covered Parking Bays 25 Open Parking Bays 15

Sizes Floor Size

963m<sup>2</sup>

https://www.newpointproperty.co.za