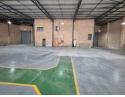

## Prime 963m<sup>2</sup> Industrial Warehouse with Offices

This versatile 963m<sup>2</sup> industrial facility offers a secure and efficient solution for businesses looking to grow. The 719m<sup>2</sup> warehouse component includes two on-grade roller shutter doors for easy loading, a 100-amp three-phase power supply, and generous floor space for smooth operations. Priced at R75,114/month (plus VAT), with a levy of R3,507 and a utility management fee of R1,300 (plus VAT), it's a competitively packaged option in a prime location.

An additional 244m<sup>2</sup> of modern office space is spread across two levels-perfect for admin and executive functions. Located in a secure, access-controlled park with 24-hour security, this property is also available for purchase at R9,148,500 (plus VAT), making

## Exterior

Yes Security Covered Parking Bays 25 Open Parking Bays 15

Sizes Floor Size

963m<sup>2</sup>

https://www.newpointproperty.co.za