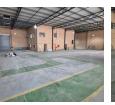

## Prime 963m<sup>2</sup> Industrial Warehouse with Offices

This versatile 963m<sup>2</sup> industrial facility offers a secure and efficient solution for businesses looking to grow. The 719m<sup>2</sup> warehouse component includes two on-grade roller shutter doors for easy loading, a 100-amp three-phase power supply, and generous floor space for smooth operations. Priced at R75,114/month (plus VAT), with a levy of R3,507 and a utility management fee of R1,300 (plus VAT), it's a competitively packaged option in a prime location.

#### Interior

Air Conditioning Yes Power 3 Phase Yes Power Amps 100

## Exterior

Yes Security Covered Parking Bays 25 Open Parking Bays 15

Sizes Floor Size

963m<sup>2</sup>

https://www.newpointproperty.co.za