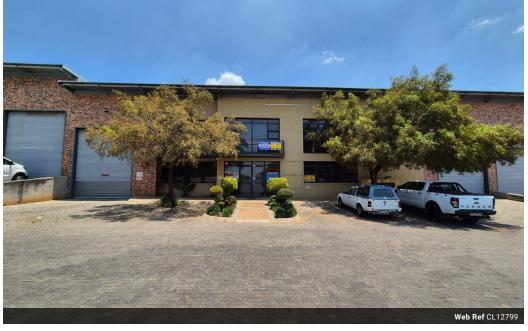

## Prime 963m<sup>2</sup> Industrial Warehouse with Offices

This versatile 963m<sup>2</sup> industrial facility offers a secure and efficient solution for businesses looking to grow. The 719m<sup>2</sup> warehouse component includes two on-grade roller shutter doors for easy loading, a 100-amp three-phase power supply, and generous floor space for smooth operations. Priced at R75,114/month (plus VAT), with a levy of R3,507 and a utility management fee of R1,300 (plus VAT), it's a competitively packaged option in a prime location.

An additional 244m<sup>2</sup> of modern office space is spread across two levels-perfect for admin and executive functions. Located in a secure, access-controlled park with 24-hour security, this property is also available for purchase at R9,148,500 (plus VAT), making

## Exterior

Yes Security Covered Parking Bays 25 Open Parking Bays 15

Sizes Floor Size

963m<sup>2</sup>

https://www.newpointproperty.co.za