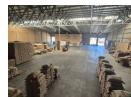

The 2,030m<sup>2</sup> warehouse is built to support seamless operations, offering smooth epoxied flooring, high eaves, and ample natural light. With a robust 150-amp three-phase power supply, it is equipped with three high roller shutter doors—two with dock levelers