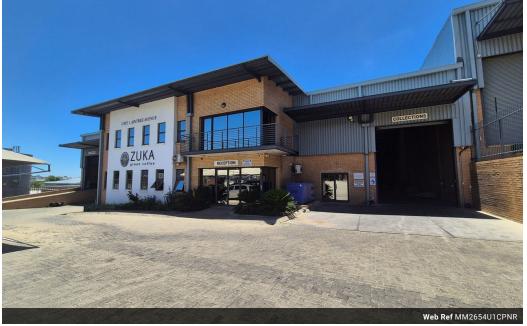

### 2655m2 Warehouse To Let in North Riding

This exceptional 2,655m<sup>2</sup> warehouse, situated on a 3,900m<sup>2</sup> stand in North Riding, Randburg, presents a rare opportunity for businesses seeking a well-equipped industrial facility. Designed for efficiency and functionality, the property includes a modern office component spread across two levels, featuring a showroom, training room, open-plan offices, an archive room, multiple kitchenettes, a boardroom, and well-appointed restrooms—providing a professional and productive workspace.

# Exterior

SecurityYesCovered Parking Bays8Open Parking Bays20

Sizes Floor Size Land Size

2,655m² 3,959m²