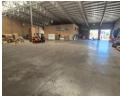

The 2,030m<sup>2</sup> warehouse is built to support seamless operations, offering smooth epoxied flooring, high eaves, and ample natural light. With a robust 150-amp three-phase power supply, it is equipped with three high roller shutter doors—two with dock levelers