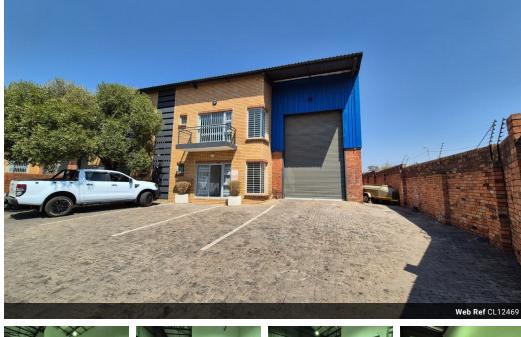

## Premium 286m<sup>2</sup> Certified Warehouse in Secure Northlands Business Park

This immaculate 286m² warehouse, situated in the sought-after Northlands Business Park, is perfect for businesses requiring medical or food-grade certification. Designed for efficiency, it features smooth epoxy floors, a high roller shutter door for easy access, ample natural light, and generous eave height. The warehouse is equipped with a reliable three-phase power supply, while the office area includes a kitchenette, restrooms with showers, and an upper-level open-plan office overlooking the warehouse floor with additional restroom facilities.

### **Features**

| Building Name<br>Zoning | 9   | Angus Minis<br>Industrial |     |            |                      |
|-------------------------|-----|---------------------------|-----|------------|----------------------|
| Interior                |     | Exterior                  |     | Sizes      |                      |
| Air Conditioning        | Yes | Security                  | Yes | Floor Size | 286m²                |
| Power 3 Phase           | Yes | Open Parking Bays         | 6   | Land Size  | 10,000m <sup>2</sup> |
| Power Amps              | 100 |                           |     |            |                      |