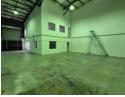

## Premium 286m<sup>2</sup> Certified Warehouse in Secure Northlands Business Park

This immaculate 286m² warehouse, situated in the sought-after Northlands Business Park, is perfect for businesses requiring medical or food-grade certification. Designed for efficiency, it features smooth epoxy floors, a high roller shutter door for easy access, ample natural light, and generous eave height. The warehouse is equipped with a reliable three-phase power supply, while the office area includes a kitchenette, restrooms with showers, and an upper-level open-plan office overlooking the warehouse floor with additional restroom facilities.