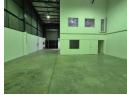

## Premium 286m<sup>2</sup> Certified Warehouse in Secure Northlands Business Park

This immaculate 286m² warehouse, situated in the sought-after Northlands Business Park, is perfect for businesses requiring medical or food-grade certification. Designed for efficiency, it features smooth epoxy floors, a high roller shutter door for easy access, ample natural light, and generous eave height. The warehouse is equipped with a reliable three-phase power supply, while the office area includes a kitchenette, restrooms with showers, and an upper-level open-plan office overlooking the warehouse floor with additional restroom facilities.