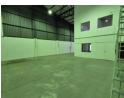

## Premium 286m<sup>2</sup> Certified Warehouse in Secure Northlands Business Park

This immaculate 286m² warehouse, situated in the sought-after Northlands Business Park, is perfect for businesses requiring medical or food-grade certification. Designed for efficiency, it features smooth epoxy floors, a high roller shutter door for easy access, ample natural light, and generous eave height. The warehouse is equipped with a reliable three-phase power supply, while the office area includes a kitchenette, restrooms with showers, and an upper-level open-plan office overlooking the warehouse floor with additional restroom facilities.