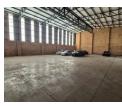

## R70,400 pm

Gross Monthly Rental R70,400 Excl. VAT Monthly Rates R10 Excl. VAT

Monthly Levy R10 Excl. VAT

Modern 880m<sup>2</sup> Showroom & Warehouse in Prime Northlands Deco Park

Showcase your brand and streamline operations with this versatile 880m<sup>2</sup> facility in the sought-after Northlands Deco Park, North Riding. The unit includes a 550m<sup>2</sup> high-volume warehouse with excellent eave height and a large on-grade roller shutter door—ideal for storage, racking, and efficient goods movement.

The 250m<sup>2</sup> contemporary showroom and office space offers a sleek, professional environment for client engagement and day-today business. With three-phase power, secure access, and proximity to key highways and transport routes, this property is perfect