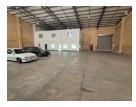

## R70,400 pm

Gross Monthly Rental R70,400 Excl. VAT Monthly Rates R10 Excl. VAT

Monthly Levy R10 Excl. VAT

Modern 880m<sup>2</sup> Showroom & Warehouse in Prime Northlands Deco Park

Showcase your brand and streamline operations with this versatile 880m<sup>2</sup> facility in the sought-after Northlands Deco Park, North Riding. The unit includes a 550m<sup>2</sup> high-volume warehouse with excellent eave height and a large on-grade roller shutter door—ideal for storage, racking, and efficient goods movement.

The 250m<sup>2</sup> contemporary showroom and office space offers a sleek, professional environment for client engagement and day-today business. With three-phase power, secure access, and proximity to key highways and transport routes, this property is perfect