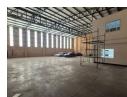

## R70,400 pm

Gross Monthly Rental R70,400 Excl. VAT Monthly Rates R10 Excl. VAT

Monthly Levy R10 Excl. VAT

Modern 880m<sup>2</sup> Showroom & Warehouse in Prime Northlands Deco Park

Showcase your brand and streamline operations with this versatile 880m<sup>2</sup> facility in the sought-after Northlands Deco Park, North Riding. The unit includes a 550m<sup>2</sup> high-volume warehouse with excellent eave height and a large on-grade roller shutter door—ideal for storage, racking, and efficient goods movement.

The 250m<sup>2</sup> contemporary showroom and office space offers a sleek, professional environment for client engagement and day-today business. With three-phase power, secure access, and proximity to key highways and transport routes, this property is perfect