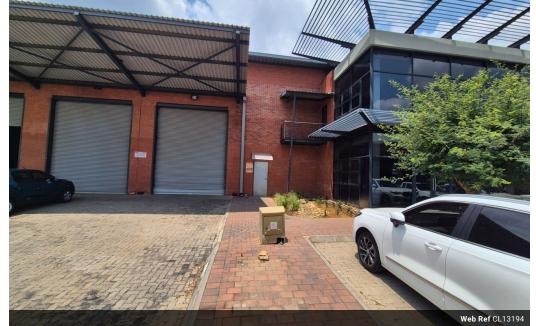

## R70,400 pm

Gross Monthly Rental R70,400 Excl. VAT Monthly Rates R10 Excl. VAT

Monthly Levy R10 Excl. VAT

Modern 880m<sup>2</sup> Showroom & Warehouse in Prime Northlands Deco Park

Showcase your brand and streamline operations with this versatile 880m<sup>2</sup> facility in the sought-after Northlands Deco Park, North Riding. The unit includes a 550m<sup>2</sup> high-volume warehouse with excellent eave height and a large on-grade roller shutter door—ideal for storage, racking, and efficient goods movement.

The 250m<sup>2</sup> contemporary showroom and office space offers a sleek, professional environment for client engagement and day-today business. With three-phase power, secure access, and proximity to key highways and transport routes, this property is perfect

## Features

Zoning Industrial

InteriorAir ConditioningYesPower 3 PhaseYesPower Amps80

**Exterior** Security Open Parking Bays **Sizes** Floor Size Land Size Building Height

880m² 50,000m² 10m