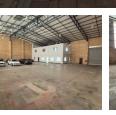

## R70,400 pm

Gross Monthly Rental R70,400 Excl. VAT Monthly Rates R10 Excl. VAT

Monthly Levy R10 Excl. VAT

Modern 880m<sup>2</sup> Showroom & Warehouse in Prime Northlands Deco Park

Showcase your brand and streamline operations with this versatile 880m<sup>2</sup> facility in the sought-after Northlands Deco Park, North Riding. The unit includes a 550m<sup>2</sup> high-volume warehouse with excellent eave height and a large on-grade roller shutter door—ideal for storage, racking, and efficient goods movement.

The 250m<sup>2</sup> contemporary showroom and office space offers a sleek, professional environment for client engagement and day-today business. With three-phase power, secure access, and proximity to key highways and transport routes, this property is perfect