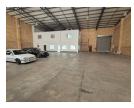

## R70,400 pm

Gross Monthly Rental R70,400 Excl. VAT Monthly Rates R10 Excl. VAT

Monthly Levy R10 Excl. VAT

Versatile 880m<sup>2</sup> Warehouse with Showroom in Sought-After Northlands Deco Park

Position your business in one of North Riding's premier industrial nodes with this 880m<sup>2</sup> facility in Northlands Deco Park. Featuring a 550m<sup>2</sup> high-volume warehouse and 250m<sup>2</sup> of modern showroom or office space, this unit offers the ideal blend of functionality and presentation. The warehouse includes excellent height to eaves, perfect for racking and storage, and a large on-grade roller shutter door for efficient access and logistics.

The contemporary showroom space is ideal for client interaction and product display, while the professional office layout enhances productivity. With reliable three-phase power and easy access to major highways and transport routes, this secure, well-