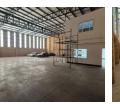

## R70,400 pm

Gross Monthly Rental R70,400 Excl. VAT Monthly Rates R10 Excl. VAT

Monthly Levy R10 Excl. VAT

Versatile 880m<sup>2</sup> Warehouse with Showroom in Sought-After Northlands Deco Park

Position your business in one of North Riding's premier industrial nodes with this 880m<sup>2</sup> facility in Northlands Deco Park. Featuring a 550m<sup>2</sup> high-volume warehouse and 250m<sup>2</sup> of modern showroom or office space, this unit offers the ideal blend of functionality and presentation. The warehouse includes excellent height to eaves, perfect for racking and storage, and a large on-grade roller shutter door for efficient access and logistics.

The contemporary showroom space is ideal for client interaction and product display, while the professional office layout enhances productivity. With reliable three-phase power and easy access to major highways and transport routes, this secure, well-