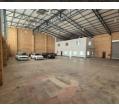

## R70,400 pm

Gross Monthly Rental R70,400 Excl. VAT Monthly Rates R10 Excl. VAT

Monthly Levy R10 Excl. VAT

Versatile 880m<sup>2</sup> Warehouse with Showroom in Sought-After Northlands Deco Park

Position your business in one of North Riding's premier industrial nodes with this 880m<sup>2</sup> facility in Northlands Deco Park. Featuring a 550m<sup>2</sup> high-volume warehouse and 250m<sup>2</sup> of modern showroom or office space, this unit offers the ideal blend of functionality and presentation. The warehouse includes excellent height to eaves, perfect for racking and storage, and a large on-grade roller shutter door for efficient access and logistics.

The contemporary showroom space is ideal for client interaction and product display, while the professional office layout enhances productivity. With reliable three-phase power and easy access to major highways and transport routes, this secure, well-