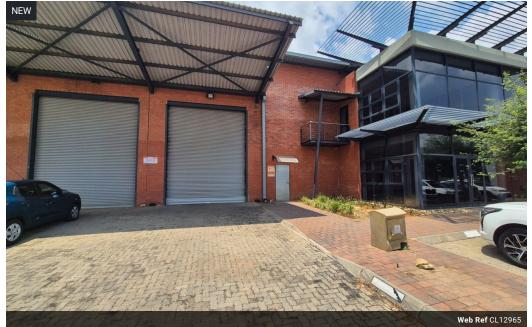

## R70,400 pm

Gross Monthly Rental R70,400 Excl. VAT Monthly Rates R10 Excl. VAT

Monthly Levy R10 Excl. VAT

Versatile 880m<sup>2</sup> Warehouse with Showroom in Sought-After Northlands Deco Park

Position your business in one of North Riding's premier industrial nodes with this 880m<sup>2</sup> facility in Northlands Deco Park. Featuring a 550m<sup>2</sup> high-volume warehouse and 250m<sup>2</sup> of modern showroom or office space, this unit offers the ideal blend of functionality and presentation. The warehouse includes excellent height to eaves, perfect for racking and storage, and a large on-grade roller shutter door for efficient access and logistics.

The contemporary showroom space is ideal for client interaction and product display, while the professional office layout enhances productivity. With reliable three-phase power and easy access to major highways and transport routes, this secure, well-