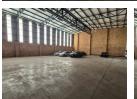

## R70,400 pm

Gross Monthly Rental R70,400 Excl. VAT Monthly Rates R10 Excl. VAT

Monthly Levy R10 Excl. VAT

Versatile 880m<sup>2</sup> Warehouse with Showroom in Sought-After Northlands Deco Park

Position your business in one of North Riding's premier industrial nodes with this 880m<sup>2</sup> facility in Northlands Deco Park. Featuring a 550m<sup>2</sup> high-volume warehouse and 250m<sup>2</sup> of modern showroom or office space, this unit offers the ideal blend of functionality and presentation. The warehouse includes excellent height to eaves, perfect for racking and storage, and a large on-grade roller shutter door for efficient access and logistics.

The contemporary showroom space is ideal for client interaction and product display, while the professional office layout enhances productivity. With reliable three-phase power and easy access to major highways and transport routes, this secure, well-