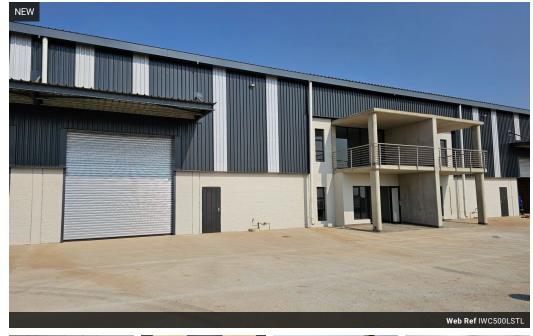

#### Stunning New Industrial Development To Let Near Lanseria Airport

Be the first to occupy this brand-new industrial unit, ideally located just off the N14 highway, providing seamless access to Lanseria Airport and major arterial routes.

Situated within a secure, modern business park offering state-of-the-art security, this property has been recently completed and is ready for immediate occupation.

The unit features a prominent front-facing roller shutter door for easy loading and offloading, a welcoming reception area, and a convenient kitchenette. Upstairs, a spacious office can be configured into multiple private offices or a large boardroom—perfect for accommodating a growing team.