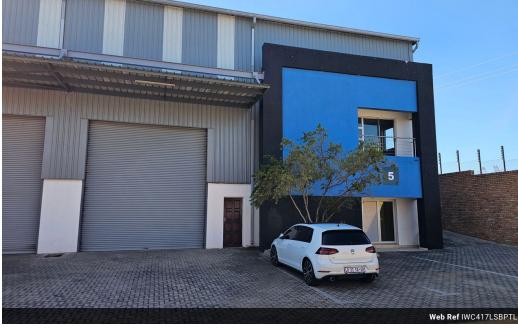

## Modern Industrial Warehouse in Secure A-Grade Park

This modern industrial warehouse is located in a secure, A-grade industrial park offering 24-hour security. The unit features stylish, contemporary office space with a welcoming reception area designed to make a lasting impression.

A large roller door provides easy access to the spacious factory floor, supported by three-phase power for light manufacturing or warehousing needs. The property includes a mezzanine level, perfect for additional storage or office use. Ample staff parking is available onsite, making it convenient for employees and visitors alike. This unit is ideal for businesses seeking a professional,