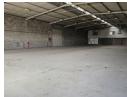

## Secure Industrial Unit To Let in Kya Sands

This well-maintained industrial unit is situated within a safe and secure park in Kya Sands, offering 24-hour security and controlled access. Ideal for heavy-duty manufacturing, the unit is equipped with an 800-amp three-phase power supply.

Perfectly suited for mechanical services or panel beating operations, the property also features a practical office component to support administrative needs.

 $\textit{Just 30 meters from the unit is a spacious 1,200} \\ \textit{paved yard available at an additional R10,000 per month-ideal for extractions and the extraction of the extraction$ 

## **Features**

**Zoning** Industrial

Floor Loading Cap. Power 3 Phase Power Amps 5 Tn/m² Yes 800 **Exterior** Security

Yes

**Sizes** Floor Size

Land Size Building Height 992m² 1,000m² 8m