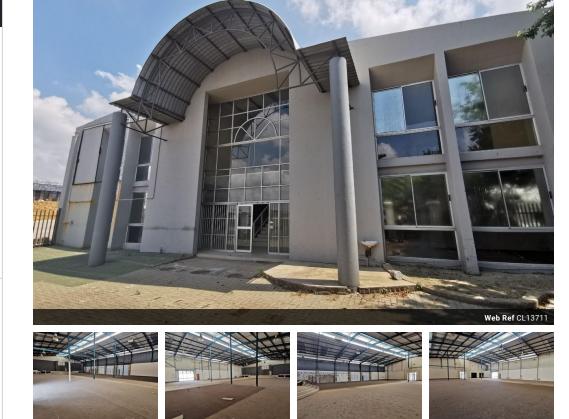

## Secure 1 815m² Warehouse in Kya Sands – Practical, Accessible & Ready for Business

This well-maintained warehouse in Kya Sands offers a versatile open-plan layout with high eaves, excellent natural lighting, and 100 amps of three-phase power—ideal for light manufacturing, storage, or distribution. The unit includes a large roller shutter door for easy loading, ample staff parking, and is situated in the secure, access-controlled Decore Park with 24-hour security.

Conveniently positioned just off Malibongwe Drive, the property provides quick access to the N1 and N14 highways, making logistics and transport simple and efficient. Whether you're expanding or relocating, this functional space offers a secure and

## **Features**

Zoning Industrial

| Interior         |     | Exterior             |     | Sizes           |                      |
|------------------|-----|----------------------|-----|-----------------|----------------------|
| Air Conditioning | Yes | Security             | Yes | Floor Size      | 1,815m <sup>2</sup>  |
| Power 3 Phase    | Yes | Covered Parking Bays | 6   | Land Size       | 14,345m <sup>2</sup> |
| Power Amps       | 80  | Open Parking Bays    | 12  | Building Height | 8m                   |