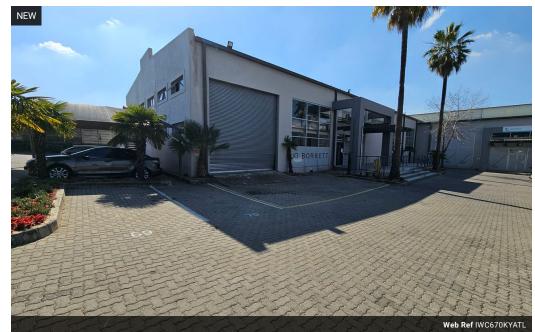

## Versatile and Well-Maintained Space To Let in Kya Sands

This neat and well-maintained building is available to let in the heart of Kya Sands. The property offers excellent versatility and can accommodate a range of business types—from showrooms and commercial operations to light manufacturing. The interior can easily be opened up to create one large, functional space.

It features modern ablutions, a small kitchenette, and a stylish glass frontage that provides plenty of natural light, enhancing the overall appeal of the space.

Located within a safe and secure industrial park, the unit also offers ample parking bays for staff and visitors. A great opportunity

## **Features**

**Zoning** Industrial

Floor Loading Cap.
Power 3 Phase
Power Amps

5 Tn/m² Yes 63 **Exterior** Security Sizes

Floor Size Land Size Building Height 670m² 670m² 4m