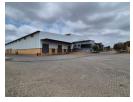

## Premium Logistics & Distribution Facility with Exceptional Access and Power Capacity

This expansive industrial property is set on a generous erf and offers seamless superlink truck access around the entire site. The warehouse is designed for high-volume operations, with multiple roller shutter doors facilitating efficient dispatch and receiving processes. Soaring internal clear heights reach up to 16.7 meters, ideal for racking and bulk storage.