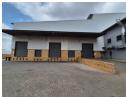

## Premium Logistics & Distribution Facility with Exceptional Access and Power Capacity

This expansive industrial property is set on a generous erf and offers seamless superlink truck access around the entire site. The warehouse is designed for high-volume operations, with multiple roller shutter doors facilitating efficient dispatch and receiving processes. Soaring internal clear heights reach up to 16.7 meters, ideal for racking and bulk storage.