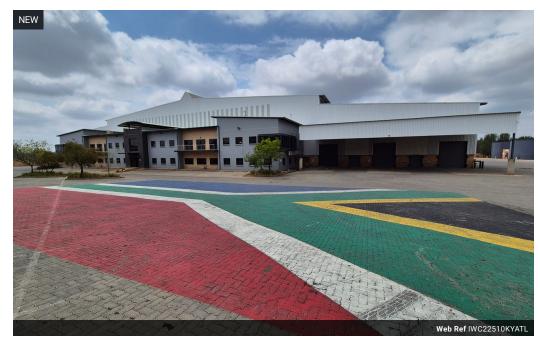

# 22,510m² Warehouse To Let in Kya Sands

## Premium Logistics & Distribution Facility with Exceptional Access and Power Capacity

This expansive industrial property is set on a generous erf and offers seamless superlink truck access around the entire site. The warehouse is designed for high-volume operations, with multiple roller shutter doors facilitating efficient dispatch and receiving processes. Soaring internal clear heights reach up to 16.7 meters, ideal for racking and bulk storage.

The facility is powered by a substantial 1 MVA electrical supply and further supported by a full backup generator system. A comprehensive sprinkler installation is in place, complete with pumps and water tanks, ensuring fire safety compliance.