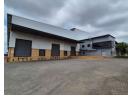

## Premium Logistics & Distribution Facility with Exceptional Access and Power Capacity

This expansive industrial property is set on a generous erf and offers seamless superlink truck access around the entire site. The warehouse is designed for high-volume operations, with multiple roller shutter doors facilitating efficient dispatch and receiving processes. Soaring internal clear heights reach up to 16.7 meters, ideal for racking and bulk storage.