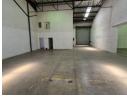

## Clean & Compact 237m<sup>2</sup> Warehouse in Secure Kya Sands Park

Unlock efficient operations with this immaculate 237m² warehouse located in the popular Kya Sands Park. Featuring a large roller shutter door for seamless loading and a compact office for admin tasks, the unit is perfectly suited for light industrial use, storage, or distribution. The clean interior and practical layout make for a highly functional working environment.

Set within a secure, 24-hour access-controlled industrial park, the property offers peace of mind along with three-phase power and ample internal height for vertical stacking. Conveniently positioned with quick access to key arterial routes, this space is an excellent opportunity for growing businesses in need of convenience, security, and operational ease. Contact us today to schedule