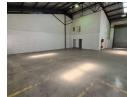

## Clean & Compact 237m<sup>2</sup> Warehouse in Secure Kya Sands Park

Unlock efficient operations with this immaculate 237m² warehouse located in the popular Kya Sands Park. Featuring a large roller shutter door for seamless loading and a compact office for admin tasks, the unit is perfectly suited for light industrial use, storage, or distribution. The clean interior and practical layout make for a highly functional working environment.

Set within a secure, 24-hour access-controlled industrial park, the property offers peace of mind along with three-phase power and ample internal height for vertical stacking. Conveniently positioned with quick access to key arterial routes, this space is an excellent opportunity for growing businesses in need of convenience, security, and operational ease. Contact us today to schedule