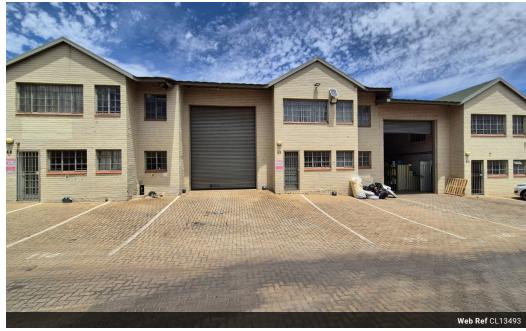

## Clean & Compact 237m<sup>2</sup> Warehouse in Secure Kya Sands Park

Unlock efficient operations with this immaculate 237m² warehouse located in the popular Kya Sands Park. Featuring a large roller shutter door for seamless loading and a compact office for admin tasks, the unit is perfectly suited for light industrial use, storage, or distribution. The clean interior and practical layout make for a highly functional working environment.

Set within a secure, 24-hour access-controlled industrial park, the property offers peace of mind along with three-phase power and ample internal height for vertical stacking. Conveniently positioned with quick access to key arterial routes, this space is an excellent opportunity for growing businesses in need of convenience, security, and operational ease. Contact us today to schedule