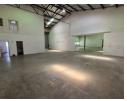

## Clean & Compact 237m<sup>2</sup> Warehouse in Secure Kya Sands Park

Unlock efficient operations with this immaculate 237m² warehouse located in the popular Kya Sands Park. Featuring a large roller shutter door for seamless loading and a compact office for admin tasks, the unit is perfectly suited for light industrial use, storage, or distribution. The clean interior and practical layout make for a highly functional working environment.

Set within a secure, 24-hour access-controlled industrial park, the property offers peace of mind along with three-phase power and ample internal height for vertical stacking. Conveniently positioned with quick access to key arterial routes, this space is an excellent opportunity for growing businesses in need of convenience, security, and operational ease. Contact us today to schedule