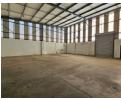

The warehouse enjoys abundant natural light, and is fitted with energy-efficient LED lighting, ideal for operations after hours. The park is well-maintained and features 24-hour security, providing peace of mind for both staff and visitors.

Inside, the unit includes a welcoming reception area, modern ablution facilities, a well-appointed kitchen, and neat office spaces. Ample parking is available for both staff and clients.