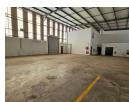

## Modern Industrial Unit to let or for Sale in Secure Kya Sands Park

This neat and newly built industrial unit is situated within the secure Kya Sands Business Park. The property offers excellent access through a large front-facing roller door, complemented by a second roller door at the rear that leads to a small private yard area.

The warehouse enjoys abundant natural light, and is fitted with energy-efficient LED lighting, ideal for operations after hours. The park is well-maintained and features 24-hour security, providing peace of mind for both staff and visitors.