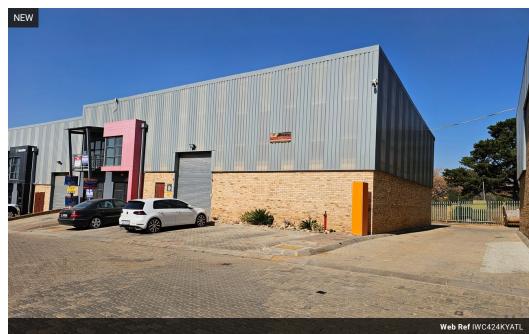

## Modern Industrial Unit to let or for Sale in Secure Kya Sands Park

This neat and newly built industrial unit is situated within the secure Kya Sands Business Park. The property offers excellent access through a large front-facing roller door, complemented by a second roller door at the rear that leads to a small private yard area.

The warehouse enjoys abundant natural light, and is fitted with energy-efficient LED lighting, ideal for operations after hours. The park is well-maintained and features 24-hour security, providing peace of mind for both staff and visitors.