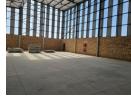

## Newly Built Industrial Warehouse with Excellent Features – For Sale or To Let

This newly constructed industrial warehouse offers a range of modern features designed for efficiency and ease of use. The factory floor has been finished to a high standard, making it ideal for pallet jack and forklift operations. Energy-efficient LED lighting has been installed throughout, complemented by excellent natural light, helping to reduce power costs.

A large front-facing roller door provides easy access for loading and offloading. The unit also includes neat office space, a welcoming reception area, and ample parking bays for staff and visitors. The building is fitted with backup power to ensure uninterrupted operations.