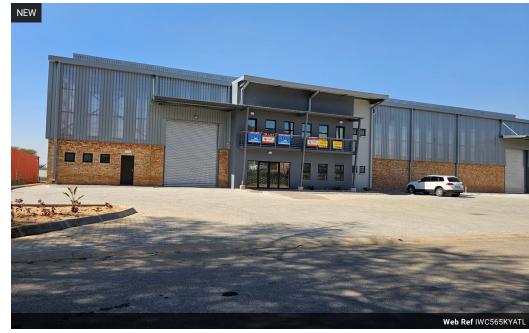

## Newly Built Industrial Warehouse with Excellent Features – For Sale or To Let

This newly constructed industrial warehouse offers a range of modern features designed for efficiency and ease of use. The factory floor has been finished to a high standard, making it ideal for pallet jack and forklift operations. Energy-efficient LED lighting has been installed throughout, complemented by excellent natural light, helping to reduce power costs.

A large front-facing roller door provides easy access for loading and offloading. The unit also includes neat office space, a welcoming reception area, and ample parking bays for staff and visitors. The building is fitted with backup power to ensure uninterrupted operations.