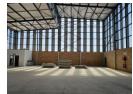

## Newly Built Industrial Warehouse with Excellent Features – For Sale or To Let

This newly constructed industrial warehouse offers a range of modern features designed for efficiency and ease of use. The factory floor has been finished to a high standard, making it ideal for pallet jack and forklift operations. Energy-efficient LED lighting has been installed throughout, complemented by excellent natural light, helping to reduce power costs.

A large front-facing roller door provides easy access for loading and offloading. The unit also includes neat office space, a welcoming reception area, and ample parking bays for staff and visitors. The building is fitted with backup power to ensure uninterrupted operations.