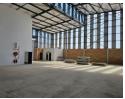

## Newly Built Industrial Warehouse with Excellent Features – For Sale or To Let

This newly constructed industrial warehouse offers a range of modern features designed for efficiency and ease of use. The factory floor has been finished to a high standard, making it ideal for pallet jack and forklift operations. Energy-efficient LED lighting has been installed throughout, complemented by excellent natural light, helping to reduce power costs.

A large front-facing roller door provides easy access for loading and offloading. The unit also includes neat office space, a welcoming reception area, and ample parking bays for staff and visitors. The building is fitted with backup power to ensure uninterrupted operations.