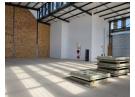

## Newly Built Industrial Warehouse with Excellent Features – For Sale or To Let

This newly constructed industrial warehouse offers a range of modern features designed for efficiency and ease of use. The factory floor has been finished to a high standard, making it ideal for pallet jack and forklift operations. Energy-efficient LED lighting has been installed throughout, complemented by excellent natural light, helping to reduce power costs.

A large front-facing roller door provides easy access for loading and offloading. The unit also includes neat office space, a welcoming reception area, and ample parking bays for staff and visitors. The building is fitted with backup power to ensure uninterrupted operations.