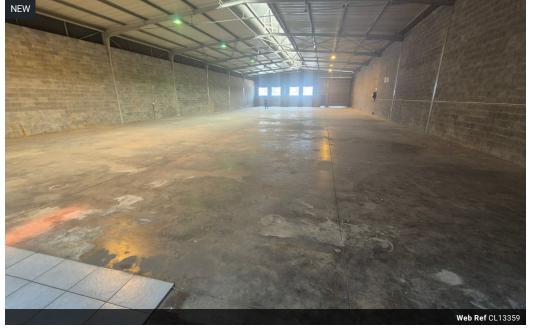

# 995m<sup>2</sup> Warehouse with Power & Optional Yard in Kya Sands – Ideal for Manufacturing or Logistics

Elevate your operations with this 995m<sup>2</sup> warehouse in the vibrant industrial hub of Kya Sands. Boasting high ceilings, a powerful 200-amp three-phase power supply, and a large on-grade roller shutter door, this facility is tailor-made for manufacturing, storage, or distribution.

The property includes well-maintained office space for seamless admin integration, with the added benefit of an optional 1,000m<sup>2</sup> yard—ideal for truck access or overflow storage. Strategically located with easy access to key transport routes, this warehouse