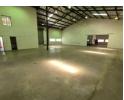

## Efficient 397m² Warehouse in Kya Sands – Ideal for Light Industrial Use

Position your business for success with this well-maintained 397m² warehouse in the sought-after Kya Sands Park. The unit offers a functional layout featuring a compact office section and a spacious, open-plan warehouse with a high roller shutter door—perfect for smooth logistics, storage, or light manufacturing.

Situated in a secure, access-controlled industrial park, this property includes three-phase power, excellent height for racking, and convenient access to major transport routes. It's the ideal solution for businesses seeking a safe, efficient, and well-connected