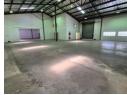

## Efficient 397m² Warehouse in Kya Sands – Ideal for Light Industrial Use

Position your business for success with this well-maintained 397m² warehouse in the sought-after Kya Sands Park. The unit offers a functional layout featuring a compact office section and a spacious, open-plan warehouse with a high roller shutter door—perfect for smooth logistics, storage, or light manufacturing.

Situated in a secure, access-controlled industrial park, this property includes three-phase power, excellent height for racking, and convenient access to major transport routes. It's the ideal solution for businesses seeking a safe, efficient, and well-connected