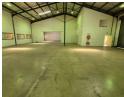

## Efficient 397m² Warehouse in Kya Sands – Ideal for Light Industrial Use

Position your business for success with this well-maintained 397m² warehouse in the sought-after Kya Sands Park. The unit offers a functional layout featuring a compact office section and a spacious, open-plan warehouse with a high roller shutter door—perfect for smooth logistics, storage, or light manufacturing.

Situated in a secure, access-controlled industrial park, this property includes three-phase power, excellent height for racking, and convenient access to major transport routes. It's the ideal solution for businesses seeking a safe, efficient, and well-connected