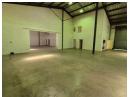

## Efficient 397m² Warehouse in Kya Sands – Ideal for Light Industrial Use

Position your business for success with this well-maintained 397m² warehouse in the sought-after Kya Sands Park. The unit offers a functional layout featuring a compact office section and a spacious, open-plan warehouse with a high roller shutter door—perfect for smooth logistics, storage, or light manufacturing.

Situated in a secure, access-controlled industrial park, this property includes three-phase power, excellent height for racking, and convenient access to major transport routes. It's the ideal solution for businesses seeking a safe, efficient, and well-connected