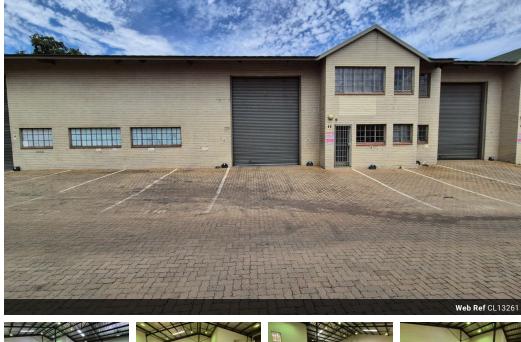

## Efficient 397m² Warehouse in Kya Sands – Ideal for Light Industrial Use

Position your business for success with this well-maintained 397m² warehouse in the sought-after Kya Sands Park. The unit offers a functional layout featuring a compact office section and a spacious, open-plan warehouse with a high roller shutter door—perfect for smooth logistics, storage, or light manufacturing.

Situated in a secure, access-controlled industrial park, this property includes three-phase power, excellent height for racking, and convenient access to major transport routes. It's the ideal solution for businesses seeking a safe, efficient, and well-connected

## Features

Building Name Zoning

Kya North Park Industrial

Yes

100

Interior

Power 3 Phase Power Amps **Exterior** Security

Security Yes Open Parking Bays 6 Sizes