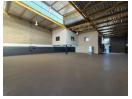

## Brand-New 718m<sup>2</sup> Warehouse in Secure Cosmo Business Park – Power, Access & Flexibility

Unlock the potential of your operations with this newly built 718m² warehouse in the popular Cosmo Business Park. Designed for efficiency, the warehouse features dual on-grade sliding doors, smooth floors, excellent height, and 160 amps of three-phase power—ideal for warehousing, light manufacturing, or logistics. Natural light floods the space through translucent roof panels, reducing energy costs and improving working conditions.

Inside, the unit includes a tiled reception, open-plan office space, private offices, kitchenettes, and ablutions for both warehouse and office staff. Situated in a secure, fully paved park built for truck movement, this unit offers the perfect blend of accessibility and professionalism. Additional warehouse sizes are also available-contact us today to secure the right fit for your growing