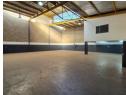

## Brand-New 718m<sup>2</sup> Warehouse in Secure Cosmo Business Park – Power, Access & Flexibility

Unlock the potential of your operations with this newly built 718m² warehouse in the popular Cosmo Business Park. Designed for efficiency, the warehouse features dual on-grade sliding doors, smooth floors, excellent height, and 160 amps of three-phase power—ideal for warehousing, light manufacturing, or logistics. Natural light floods the space through translucent roof panels, reducing energy costs and improving working conditions.

Inside, the unit includes a tiled reception, open-plan office space, private offices, kitchenettes, and ablutions for both warehouse and office staff. Situated in a secure, fully paved park built for truck movement, this unit offers the perfect blend of accessibility and professionalism. Additional warehouse sizes are also available-contact us today to secure the right fit for your growing