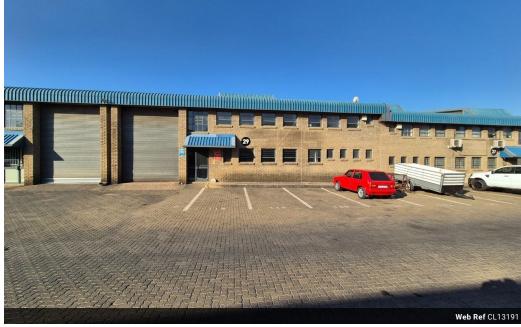

## Brand-New 718m<sup>2</sup> Warehouse in Secure Cosmo Business Park – Power, Access & Flexibility

Unlock the potential of your operations with this newly built 718m² warehouse in the popular Cosmo Business Park. Designed for efficiency, the warehouse features dual on-grade sliding doors, smooth floors, excellent height, and 160 amps of three-phase power—ideal for warehousing, light manufacturing, or logistics. Natural light floods the space through translucent roof panels, reducing energy costs and improving working conditions.

Inside, the unit includes a tiled reception, open-plan office space, private offices, kitchenettes, and ablutions for both warehouse and office staff. Situated in a secure, fully paved park built for truck movement, this unit offers the perfect blend of accessibility and professionalism. Additional warehouse sizes are also available-contact us today to secure the right fit for your growing