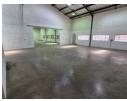

# Pristine 237m<sup>2</sup> Warehouse in Secure Kya Sands Park – Ideal for Storage & Light Industry

Take advantage of this immaculate 237m² warehouse, perfectly positioned in the highly sought-after Kya Sands Park. With a large roller shutter door for easy loading and a compact office space for admin tasks, this unit is ideal for storage, distribution, or light industrial use. Its clean, efficient layout supports smooth daily operations.

The property offers excellent security in a 24-hour access-controlled park and is equipped with three-phase power and generous internal height for vertical racking. Conveniently located in a busy industrial node with quick access to main roads, this warehouse

## **Features**

Zoning Industrial

Interior

Power 3 Phase Yes Power Amps 100 Exterior Security Open Parking Bays Sizes Floor Size

237m² Land Size 2,000m<sup>2</sup> **Building Height** 8m