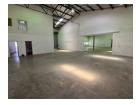

# Pristine 237m<sup>2</sup> Warehouse in Secure Kya Sands Park – Ideal for Storage & Light Industry

Take advantage of this immaculate 237m² warehouse, perfectly positioned in the highly sought-after Kya Sands Park. With a large roller shutter door for easy loading and a compact office space for admin tasks, this unit is ideal for storage, distribution, or light industrial use. Its clean, efficient layout supports smooth daily operations.

The property offers excellent security in a 24-hour access-controlled park and is equipped with three-phase power and generous internal height for vertical racking. Conveniently located in a busy industrial node with quick access to main roads, this warehouse