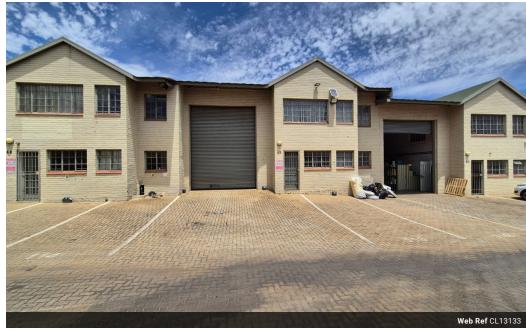

# Pristine 237m<sup>2</sup> Warehouse in Secure Kya Sands Park – Ideal for Storage & Light Industry

Take advantage of this immaculate 237m² warehouse, perfectly positioned in the highly sought-after Kya Sands Park. With a large roller shutter door for easy loading and a compact office space for admin tasks, this unit is ideal for storage, distribution, or light industrial use. Its clean, efficient layout supports smooth daily operations.

The property offers excellent security in a 24-hour access-controlled park and is equipped with three-phase power and generous internal height for vertical racking. Conveniently located in a busy industrial node with quick access to main roads, this warehouse