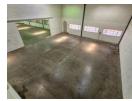

# Pristine 237m<sup>2</sup> Warehouse in Secure Kya Sands Park – Ideal for Storage & Light Industry

Take advantage of this immaculate 237m² warehouse, perfectly positioned in the highly sought-after Kya Sands Park. With a large roller shutter door for easy loading and a compact office space for admin tasks, this unit is ideal for storage, distribution, or light industrial use. Its clean, efficient layout supports smooth daily operations.

The property offers excellent security in a 24-hour access-controlled park and is equipped with three-phase power and generous internal height for vertical racking. Conveniently located in a busy industrial node with quick access to main roads, this warehouse

## **Features**

Zoning Industrial

Interior

Power 3 Phase Yes Power Amps 100 Exterior Security Open Parking Bays Sizes Floor Size

237m² Land Size 2,000m<sup>2</sup> **Building Height** 8m