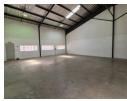

# Pristine 237m<sup>2</sup> Warehouse in Secure Kya Sands Park – Ideal for Storage & Light Industry

Take advantage of this immaculate 237m² warehouse, perfectly positioned in the highly sought-after Kya Sands Park. With a large roller shutter door for easy loading and a compact office space for admin tasks, this unit is ideal for storage, distribution, or light industrial use. Its clean, efficient layout supports smooth daily operations.

The property offers excellent security in a 24-hour access-controlled park and is equipped with three-phase power and generous internal height for vertical racking. Conveniently located in a busy industrial node with quick access to main roads, this warehouse