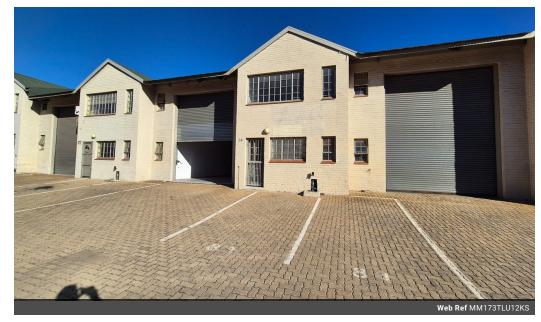

## 173m2 Warehouse To Let in Secure Park in Kyasands

Discover the ideal workspace in this pristine 173m² warehouse, now available for lease in the esteemed Kya Sands Park. This immaculate unit features a small yet functional office component, providing essential space for your business operations. Step into a meticulously clean and organized warehouse area, perfect for storage and a variety of industrial activities. The high roller shutter door ensures effortless loading and unloading, streamlining your inventory management.

Nestled in a highly secure area, this unit offers peace of mind for your operations and boasts modern amenities, including three-phase power and high roofs, which optimize operational efficiency while providing ample vertical storage space. Don't miss this

## **Features**

Zoning Industrial

 Interior
 Exterior
 Sizes

 Power 3 Phase
 Yes
 Security
 Yes
 Floor Size
 173m²

 Power Amps
 100
 Open Parking Bays
 4
 Land Size
 20,000m²