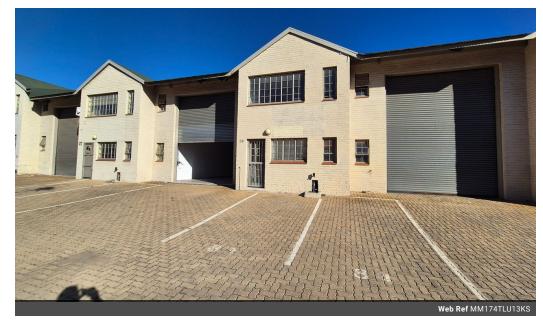

## 174m2 Warehouse To Let in Secure Park

Discover the ideal workspace in this pristine 174m² warehouse, now available for lease in the esteemed Kya Sands Park. This immaculate unit features a small yet functional office component, providing essential space for your business operations. Step into a meticulously clean and organized warehouse area, perfect for storage and a variety of industrial activities. The high roller shutter door ensures effortless loading and unloading, streamlining your inventory management.

Nestled in a highly secure area, this unit offers peace of mind for your operations and boasts modern amenities, including threephase power and high roofs, which optimize operational efficiency while providing ample vertical storage space. Don't miss this