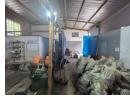

## Secure 346m<sup>2</sup> Warehouse with Office Space in Prime Kya Sands Location

This clean and functional 346m² warehouse is available to let in the popular Kya Sands industrial node. Featuring a large roller shutter door, excellent height, smooth flooring, and plenty of natural light, it's ideal for light manufacturing or storage. The unit includes three-phase power, staff ablutions, a changing room, and Superlink access within a secure park for streamlined operations.