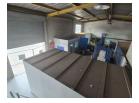

## Secure 346m<sup>2</sup> Warehouse with Office Space in Prime Kya Sands Location

This clean and functional 346m² warehouse is available to let in the popular Kya Sands industrial node. Featuring a large roller shutter door, excellent height, smooth flooring, and plenty of natural light, it's ideal for light manufacturing or storage. The unit includes three-phase power, staff ablutions, a changing room, and Superlink access within a secure park for streamlined operations.