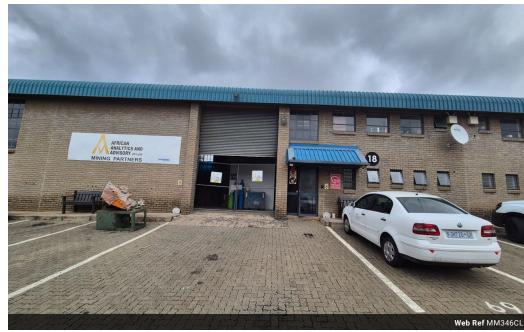

## Secure 346m<sup>2</sup> Warehouse with Office Space in Prime Kya Sands Location

This clean and functional 346m² warehouse is available to let in the popular Kya Sands industrial node. Featuring a large roller shutter door, excellent height, smooth flooring, and plenty of natural light, it's ideal for light manufacturing or storage. The unit includes three-phase power, staff ablutions, a changing room, and Superlink access within a secure park for streamlined operations.

The freshly painted office component offers multiple rooms, a kitchenette, and dedicated bathrooms. Located in Industrial Village Kya Sands, the park provides 24-hour access control, fibre connectivity, backup water supply, and on-site recycling—just minutes