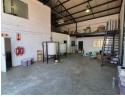

The warehouse floor is smooth and spacious, with good height for racking or vertical storage. Staff will also benefit from dedicated ablutions with showers. The park features 24/7 security, ensuring peace of mind, with a monthly security fee of R825 (ex. VAT) and refuse charge of R605 (ex. VAT). Don't miss this practical and cost-effective space—contact us today to arrange a