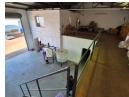

## Secure & Functional 225m² Warehouse To Let in Kya Sands

This well-maintained 225m² warehouse is available in a secure business park in the sought-after Kya Sands area. The unit offers excellent access with a large roller shutter door and is equipped with a 3-phase power supply to support your operational needs. The ground floor includes a welcoming reception area and a bathroom, while the upper level provides two offices and an additional bathroom—ideal for admin or management use.

The warehouse floor is smooth and spacious, with good height for racking or vertical storage. Staff will also benefit from dedicated ablutions with showers. The park features 24/7 security, ensuring peace of mind, with a monthly security fee of R825 (ex. VAT) and refuse charge of R605 (ex. VAT). Don't miss this practical and cost-effective space—contact us today to arrange a