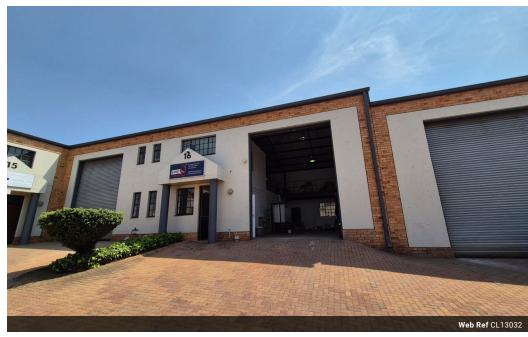

## Secure & Functional 225m² Warehouse To Let in Kya Sands

This well-maintained 225m² warehouse is available in a secure business park in the sought-after Kya Sands area. The unit offers excellent access with a large roller shutter door and is equipped with a 3-phase power supply to support your operational needs. The ground floor includes a welcoming reception area and a bathroom, while the upper level provides two offices and an additional bathroom—ideal for admin or management use.

The warehouse floor is smooth and spacious, with good height for racking or vertical storage. Staff will also benefit from dedicated ablutions with showers. The park features 24/7 security, ensuring peace of mind, with a monthly security fee of R825 (ex. VAT) and refuse charge of R605 (ex. VAT). Don't miss this practical and cost-effective space—contact us today to arrange a