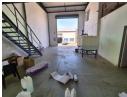

## Secure & Functional 225m² Warehouse To Let in Kya Sands

This well-maintained 225m² warehouse is available in a secure business park in the sought-after Kya Sands area. The unit offers excellent access with a large roller shutter door and is equipped with a 3-phase power supply to support your operational needs. The ground floor includes a welcoming reception area and a bathroom, while the upper level provides two offices and an additional bathroom—ideal for admin or management use.

The warehouse floor is smooth and spacious, with good height for racking or vertical storage. Staff will also benefit from dedicated ablutions with showers. The park features 24/7 security, ensuring peace of mind, with a monthly security fee of R825 (ex. VAT) and refuse charge of R605 (ex. VAT). Don't miss this practical and cost-effective space—contact us today to arrange a