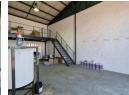

The warehouse floor is smooth and spacious, with good height for racking or vertical storage. Staff will also benefit from dedicated ablutions with showers. The park features 24/7 security, ensuring peace of mind, with a monthly security fee of R825 (ex. VAT) and refuse charge of R605 (ex. VAT). Don't miss this practical and cost-effective space—contact us today to arrange a