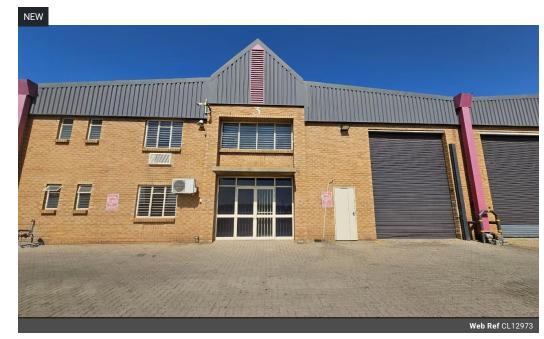

## 537m² Warehouse to Let in Secure Kya Sands Park - Power, Height & Practical Office Space

Situated in a secure industrial park within the popular Kya Sands area, this 537m² warehouse offers a functional and flexible layout for growing businesses. Access is seamless with a large on-grade roller shutter door leading into the spacious warehouse, which boasts high eaves, smooth flooring, and excellent natural light through roof panels, creating a bright and productive work environment.

The property is fitted with reliable three-phase power and includes a neat office component with multiple private offices, separate male and female restrooms, and a convenient kitchenette. Whether you're in distribution, light manufacturing, or storage, this well-appointed unit provides everything you need in a prime location. Don't miss this opportunity—contact us today to arrange a