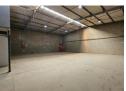

## 537m² Warehouse to Let in Secure Kya Sands Park - Power, Height & Practical Office Space

Situated in a secure industrial park within the popular Kya Sands area, this 537m² warehouse offers a functional and flexible layout for growing businesses. Access is seamless with a large on-grade roller shutter door leading into the spacious warehouse, which boasts high eaves, smooth flooring, and excellent natural light through roof panels, creating a bright and productive work environment.

The property is fitted with reliable three-phase power and includes a neat office component with multiple private offices, separate male and female restrooms, and a convenient kitchenette. Whether you're in distribution, light manufacturing, or storage, this well-appointed unit provides everything you need in a prime location. Don't miss this opportunity—contact us today to arrange a