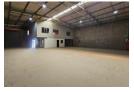

## 537m² Warehouse to Let in Secure Kya Sands Park - Power, Height & Practical Office Space

Situated in a secure industrial park within the popular Kya Sands area, this 537m² warehouse offers a functional and flexible layout for growing businesses. Access is seamless with a large on-grade roller shutter door leading into the spacious warehouse, which boasts high eaves, smooth flooring, and excellent natural light through roof panels, creating a bright and productive work environment.

The property is fitted with reliable three-phase power and includes a neat office component with multiple private offices, separate male and female restrooms, and a convenient kitchenette. Whether you're in distribution, light manufacturing, or storage, this well-appointed unit provides everything you need in a prime location. Don't miss this opportunity—contact us today to arrange a