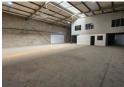

## 537m² Warehouse to Let in Secure Kya Sands Park - Power, Height & Practical Office Space

Situated in a secure industrial park within the popular Kya Sands area, this 537m² warehouse offers a functional and flexible layout for growing businesses. Access is seamless with a large on-grade roller shutter door leading into the spacious warehouse, which boasts high eaves, smooth flooring, and excellent natural light through roof panels, creating a bright and productive work environment.

The property is fitted with reliable three-phase power and includes a neat office component with multiple private offices, separate male and female restrooms, and a convenient kitchenette. Whether you're in distribution, light manufacturing, or storage, this well-appointed unit provides everything you need in a prime location. Don't miss this opportunity—contact us today to arrange a