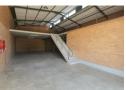

## Brand-New 404m<sup>2</sup> Industrial Units with Mezzanine in Secure Business Park

Elevate your operations with these state-of-the-art 404m² industrial units in a modern, secure park designed for functionality and growth. Each unit features a 228m² ground floor and a 170m² mezzanine—perfect for offices, storage, or light manufacturing. High-grade roller shutter doors and well-maintained interiors ensure efficient access and smooth workflow.

Every unit includes a reception area, restrooms, and a kitchenette, creating a comfortable, all-in-one space for your team and clients. With 15 units available in a safe, professional environment, this is your chance to position your business for success.