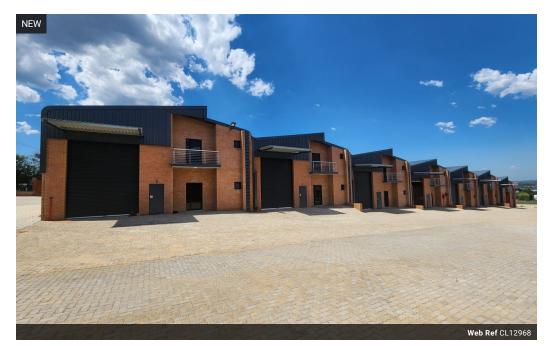

## Brand-New 404m<sup>2</sup> Industrial Units with Mezzanine in Secure Business Park

Elevate your operations with these state-of-the-art 404m² industrial units in a modern, secure park designed for functionality and growth. Each unit features a 228m² ground floor and a 170m² mezzanine—perfect for offices, storage, or light manufacturing. High-grade roller shutter doors and well-maintained interiors ensure efficient access and smooth workflow.

Every unit includes a reception area, restrooms, and a kitchenette, creating a comfortable, all-in-one space for your team and clients. With 15 units available in a safe, professional environment, this is your chance to position your business for success.