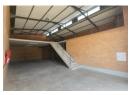

## Brand-New 404m<sup>2</sup> Industrial Units with Mezzanine in Secure Business Park

Elevate your operations with these state-of-the-art 404m² industrial units in a modern, secure park designed for functionality and growth. Each unit features a 228m² ground floor and a 170m² mezzanine—perfect for offices, storage, or light manufacturing. High-grade roller shutter doors and well-maintained interiors ensure efficient access and smooth workflow.

Every unit includes a reception area, restrooms, and a kitchenette, creating a comfortable, all-in-one space for your team and clients. With 15 units available in a safe, professional environment, this is your chance to position your business for success.