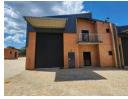

## Brand-New 404m<sup>2</sup> Industrial Units with Mezzanine in Secure Business Park

Elevate your operations with these state-of-the-art 404m² industrial units in a modern, secure park designed for functionality and growth. Each unit features a 228m² ground floor and a 170m² mezzanine—perfect for offices, storage, or light manufacturing. High-grade roller shutter doors and well-maintained interiors ensure efficient access and smooth workflow.

Every unit includes a reception area, restrooms, and a kitchenette, creating a comfortable, all-in-one space for your team and clients. With 15 units available in a safe, professional environment, this is your chance to position your business for success.