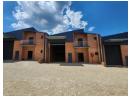

## Brand-New 404m<sup>2</sup> Industrial Units with Mezzanine in Secure Business Park

Elevate your operations with these state-of-the-art 404m² industrial units in a modern, secure park designed for functionality and growth. Each unit features a 228m² ground floor and a 170m² mezzanine—perfect for offices, storage, or light manufacturing. High-grade roller shutter doors and well-maintained interiors ensure efficient access and smooth workflow.

Every unit includes a reception area, restrooms, and a kitchenette, creating a comfortable, all-in-one space for your team and clients. With 15 units available in a safe, professional environment, this is your chance to position your business for success.