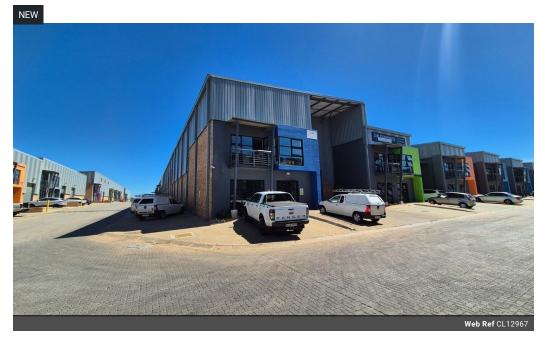

## Modern 435m<sup>2</sup> A-Grade Warehouse in Secure Kya Sands Business Park

Position your business for success with this immaculate 435m² A-Grade warehouse in the sought-after Kya Sands Business Park. This versatile unit features a well-laid-out warehouse floor, a high roller shutter door for easy access, and a sleek office component, making it ideal for storage, distribution, or light industrial use.

Situated in a secure, access-controlled park, the property offers three-phase power, high ceilings for efficient racking, and modern amenities throughout. Available to lease or purchase, this strategic location ensures excellent connectivity and convenience. Don't